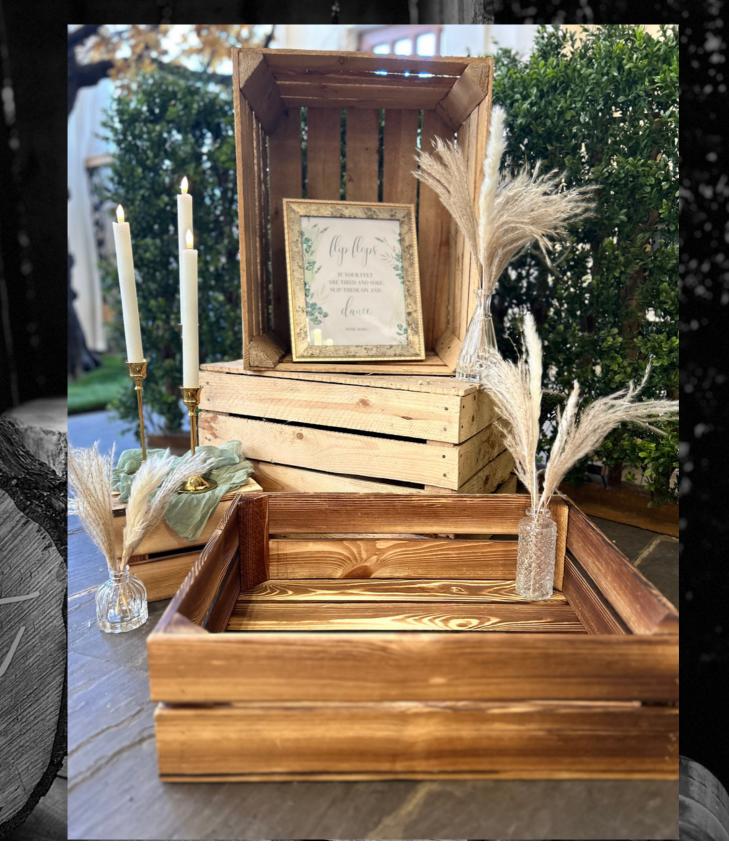

### RUSTIC LIGHT UP DANCING FEET DISPLAY

Treat your guests so they can dance some more, fill your crate with flip flops or slippers, comes complete as a rustic display, note flip flops not included

PRICING £30 SKU 149

# FOR YOUR DANCING FEET