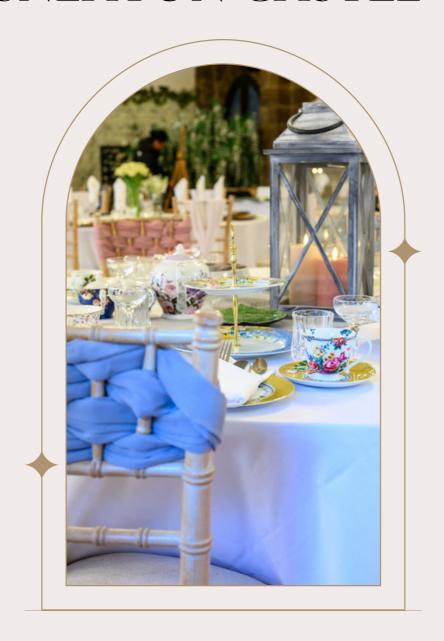

# SETTING THE SCENE

BY

## SNEATON CASTLE



# BUILD YOUR OWN SWEET CART

ELEGANT

Putting the final touches to our Rustic Sweet Cart



PRICING £20\*

\*Double your jars to twelve for an additional £10.00  $\,$ 



# BUILD YOUR OWN SWEET CART

Putting the final touches to our Rustic Sweet Cart



# CHOOSE YOUR SIGN

Capture everyones eye with the perfect lettering for your sweet cart













# FRESHEN UP BUILD YOUR OWN

Your guests are going to LOVE you for enabling them to freshen themselves up to keep them going for dancing in the evening!

#### **CHOOSE YOUR SIGNS**

With two styles to choose from, our freshen up signs are the perfect display alongside your basket of treat for your guests

Signs plus basket

PRICING £20





### CHOOSE YOUR BASKETS

With two styles to choose from, to fit your chosen toiletries, (please not