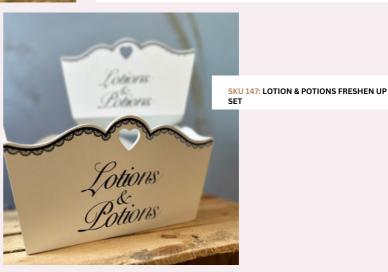

#### **CHOOSE YOUR SIGNS**

With two styles to choose from, our freshen up signs are the perfect display alongside your basket of treat for your guests

Signs plus basket

PRICING £20