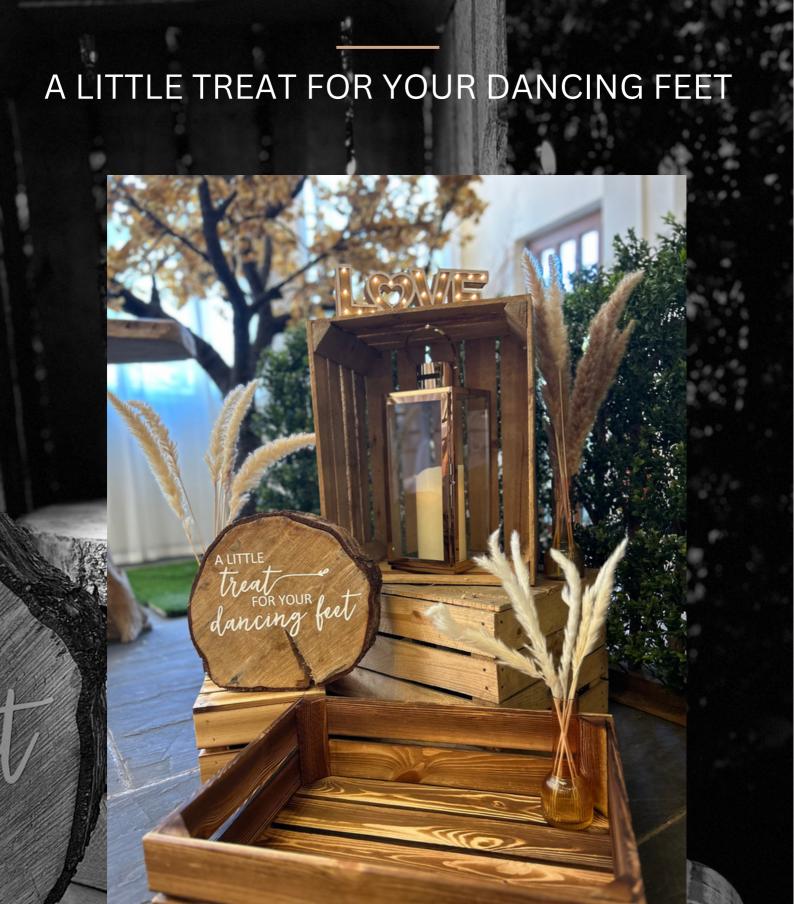

### RUSTIC LIGHT UP DANCING FEET DISPLAY

Treat your guests so they can dance some more, fill your crate with flip flops or slippers, comes complete as a rustic display, note flip flops not included

PRICING £30 SKU 149