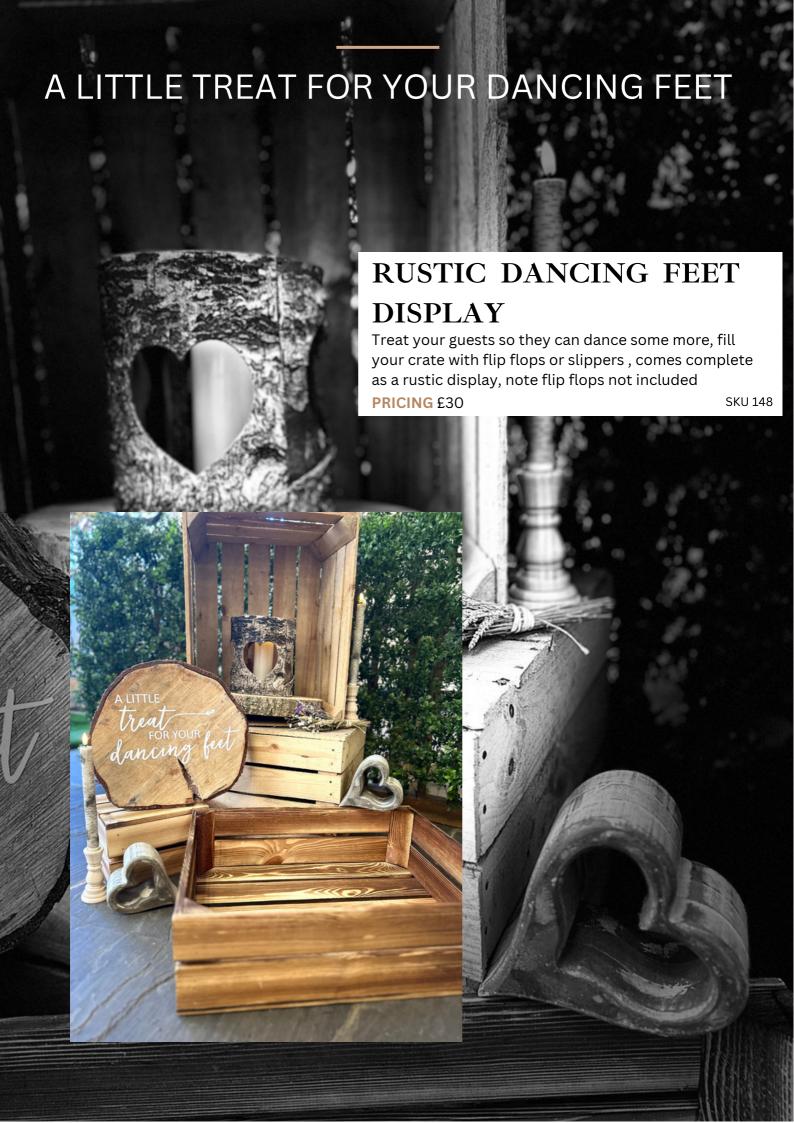

### RUSTIC LIGHT UP DANCING FEET DISPLAY

Treat your guests so they can dance some more, fill your crate with flip flops or slippers, comes complete as a rustic display, note flip flops not included

PRICING £30 SKU 149