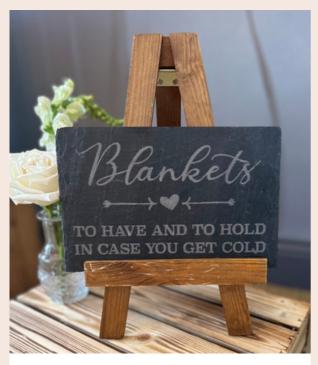

# BLANKET SIGNS & CRATES

1 PICK YOUR SIGN

2

**CHOOSE YOUR CRATE** 

PRICING: £15

SLATE BLANKET SIGN

**SKU 159: SLATE BLANKET SIGN** 

ANTIQUE GOLD BLANKET FRAME

SKU 161- ANTIQUE GOLD BLANKET SIGN

GOLD FLOATING BLANKET FRAME SIGN

SKU 160- GOLD FLOATING BLANKET FRAME SIGN

RUSTIC BLANKET LOG SIGN

SKU 162 - RUSTIC BLANKET LOG SIGN