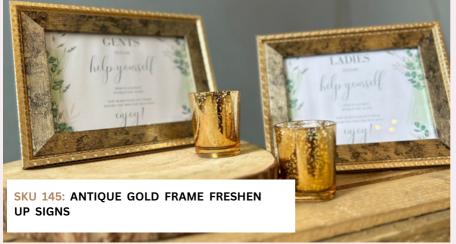

#### **CHOOSE YOUR SIGNS**

With two styles to choose from, our freshen up signs are the perfect display alongside your basket of treat for your guests

Signs plus basket

PRICING £20