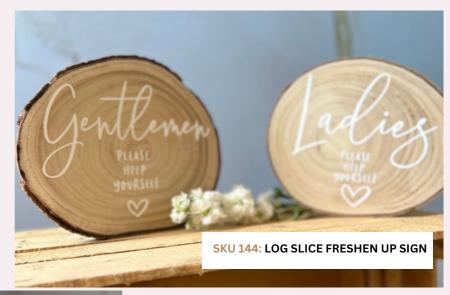

#### **CHOOSE YOUR SIGNS**

With two styles to choose from, our freshen up signs are the perfect display alongside your basket of treat for your guests

Signs plus basket

PRICING £20