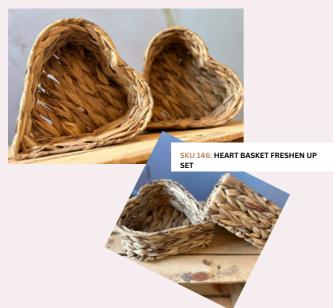

### CHOOSE YOUR BASKETS

With two styles to choose from, to fit your chosen toiletries, (please note toiletries not included)