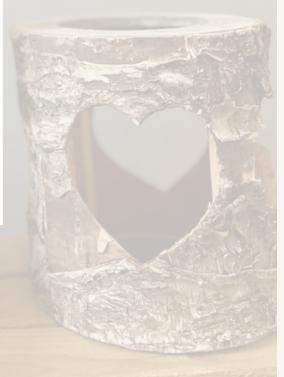

## CENTRE PIECES RUSTIC WOODEN HEART LANTERN

#### RUSTIC WOODEN HEART LANTERNS

Romantic rustic style , this lantern will complete your rustic style wedding

#### **STYLE: RUSTIC WOODEN HEART LANTERN**

PRICING £10