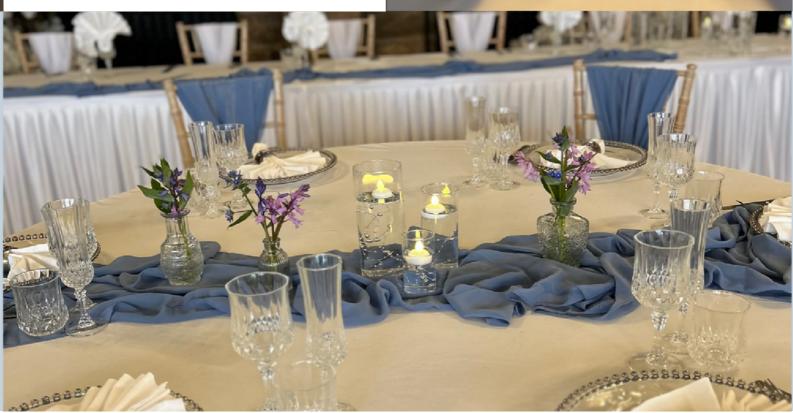

### FLOATING CANDLES

### SCATTERED ROMANTIC FLOATING CANDLES

Floating candles create a very romantic setting for your wedding breakfast and give you that candle lit fairytale you've always wanted

**STYLE:** SET OF 6 FLOATING CANDLES - ALL MEASURING DIFFERENT HEIGHTS

PRICING £25