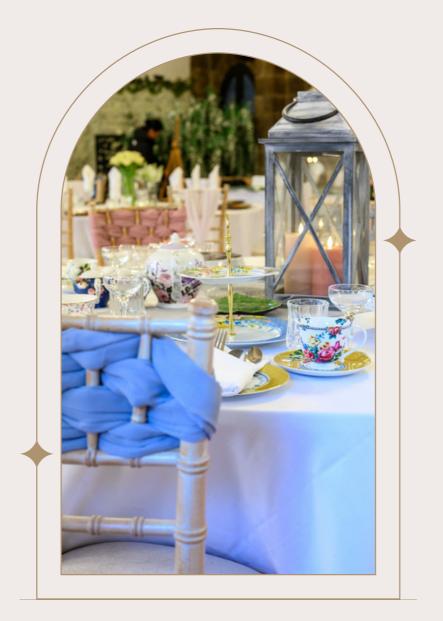

### SETTING THE SCENE

#### $\mathbf{B}\mathbf{Y}$

### SNEATON CASTLE



### FLOATING CANDLES



### TRIO OF ROMANTIC FLOATING CANDLES

Floating candles create a very romantic setting for your wedding breakfast and give you that candle lit fairytale you've always wanted

**STYLE:** 3 SMALL FLOATING CANDLES - ALL MEASURING DIFFERENT HEIGHTS

PRICING £15



### FLOATING CANDLES

### SCATTERED ROMANTIC FLOATING CANDLES

Floating candles create a very romantic setting for your wedding breakfast and give you that candle lit fairytale you've always wanted

**STYLE:** SET OF 6 FLOATING CANDLES - ALL MEASURING DIFFERENT HEIGHTS

PRICING £25

# CENTRE PIECES FLOATING FLOWERS



#### TRIO OF FLOATING FLOWERS

Create an elegant & magical feel toyour table

STYLE: SET OF 3 FLOATING FLOWERS - ALL VASES MEASURING SAME HEIGHT PRICING £ £15

# CENTRE PIECES VINTAGE GLASS BUD