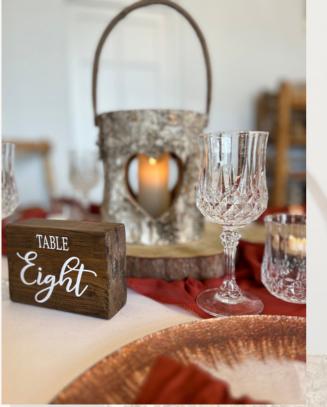

## CENTRE PIECES RUSTIC WOODEN HEART LANTERN

#### RUSTIC WOODEN HEART LANTERNS

Romantic rustic style , this lantern will complete your rustic style wedding

#### **STYLE: RUSTIC WOODEN HEART LANTERN**

PRICING £10