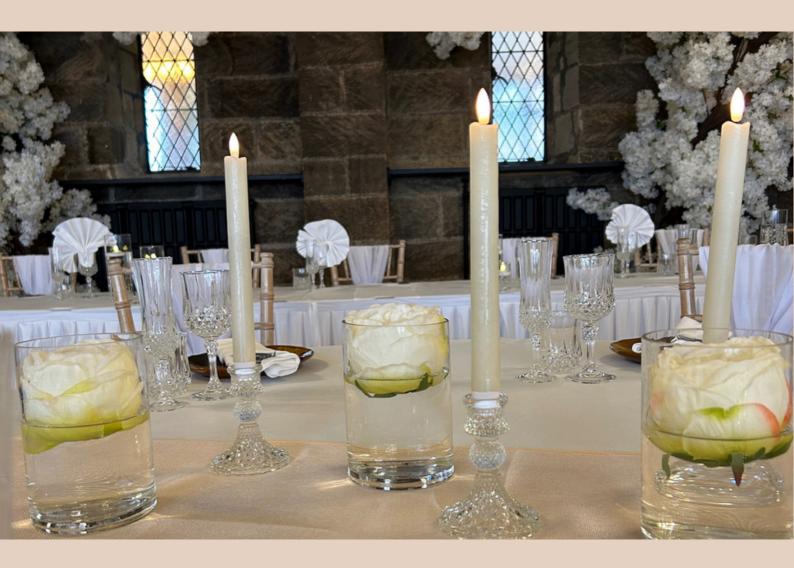

# CENTRE PIECES FLOATING FLOWERS

#### TRIO OF FLOATING FLOWERS

Create an elegant & magical feel toyour table

STYLE: SET OF 3 FLOATING FLOWERS - ALL VASES MEASURING SAME HEIGHT PRICING £ £15