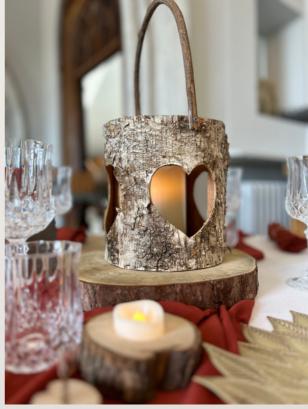

## CENTRE PIECES RUSTIC WOODEN HEART LANTERN

#### RUSTIC WOODEN HEART LANTERNS

Romantic rustic style , this lantern will complete your rustic style wedding

#### **STYLE: RUSTIC WOODEN HEART LANTERN**

PRICING £10