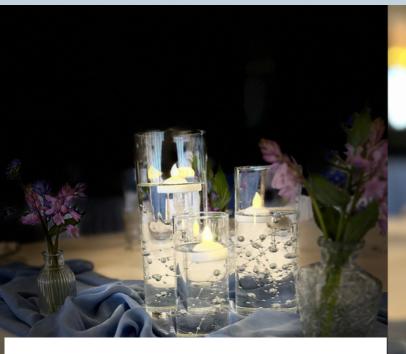

### FLOATING CANDLES

### TRIO OF ROMANTIC FLOATING CANDLES

Floating candles create a very romantic setting for your wedding breakfast and give you that candle lit fairytale you've always wanted

**STYLE:** 3 SMALL FLOATING CANDLES - ALL MEASURING DIFFERENT HEIGHTS

PRICING £15