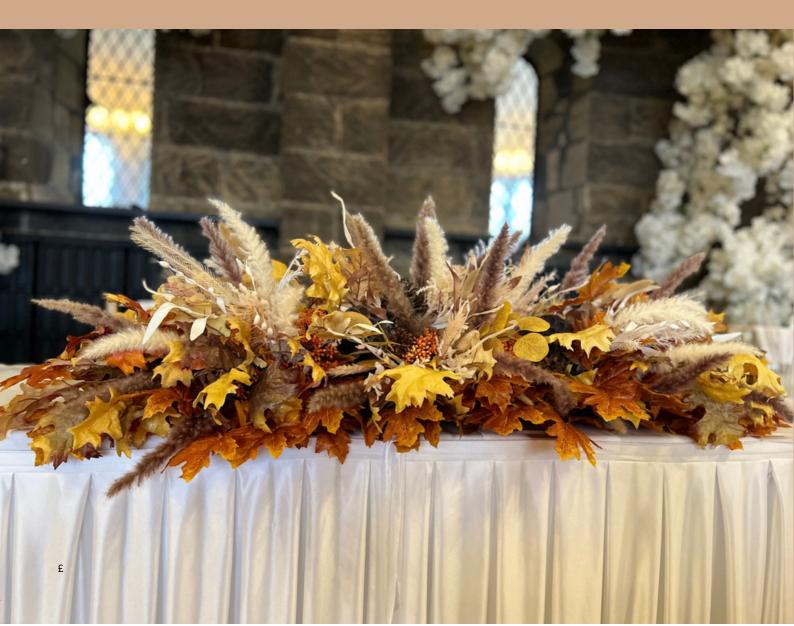

### AUTUMN GOLDEN TOP TABLE DISPLAY

A stylish way to effortlessly accentuate a soft church candle with an autumnal feel

STYLE: AUTUMN GOLDEN TOP TABLE DISPLAY
PRICING
£20