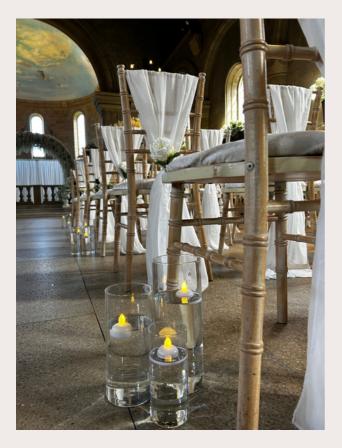

### WEDDING CHAPEL AISLE

A beautiful way to let your guests know what you wish for your service. all sign come complete as a full display

ALL CHAPEL SIGNS & DISPLAYS CAN BE BESPOKED TO MATCH YOUR THEME OR STYLE PLEASE ASK