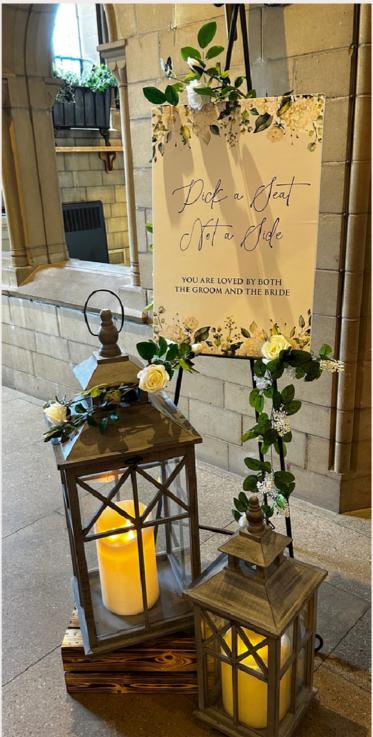

STYLE: EXTRA LARGE & LARGE LANTERN WHITE FLOWER CHAPEL PICK A SEAT SIGN

**PRICING 35** 

SKU 094

A beautiful way to let your guests know what you wish for your service. all sign come complete as a full display