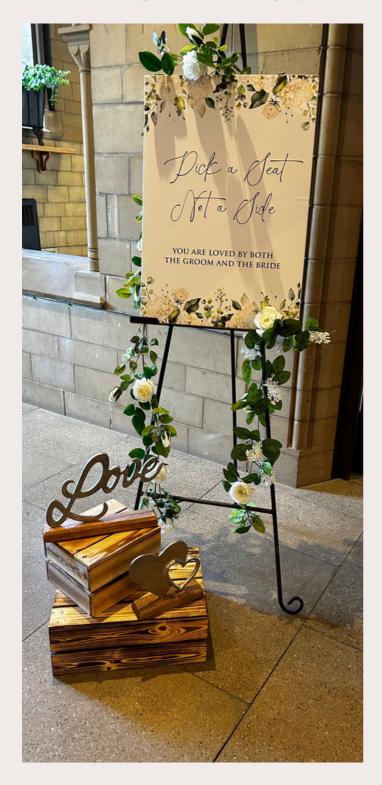

ALL CHAPEL SIGNS & DISPLAYS CAN BE BESPOKED TO MATCH YOUR THEME OR STYLE PLEASE ASK

**STYLE:** PICK A SEATWHITE FLOWER CHAPEL & LOVE SIGN

PRICING £25 SKU 099