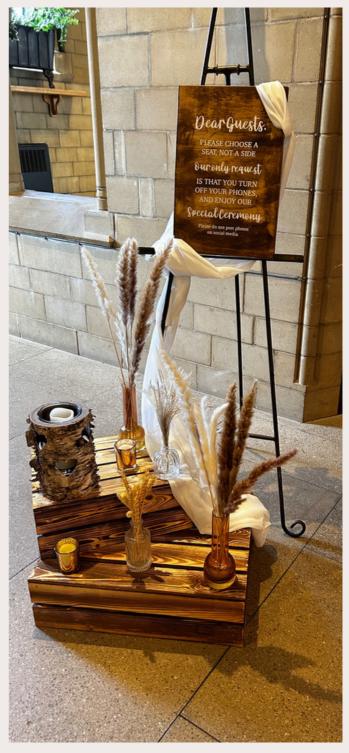

**STYLE:** UNPLUGGED WEDDING CEREOMNY & LOVE DISPLAY

PRICING £25 SKU 097

**STYLE:** RUSTIC CHAPEL SEATING & UPPLUGGED CHAPEL SIGN & DISPLAY

**PRICING £25** 

A beautiful way to let your guests know what you wish for your service. all sign come complete as a full display