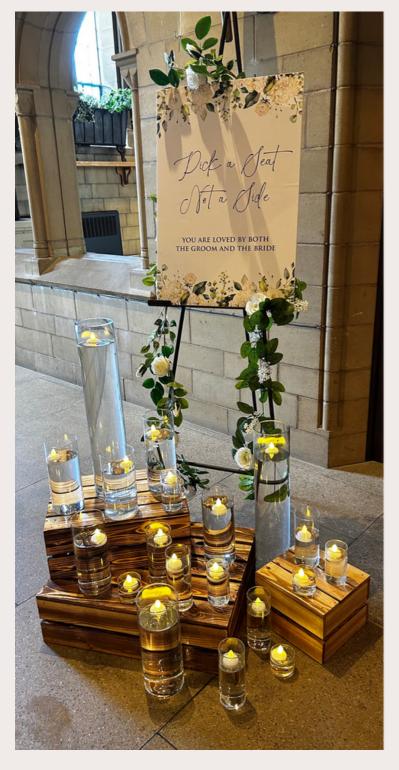

#### SNEATON CASTLE

A beautiful way to let your guests know what you wish for your service. all sign come complete as a full display

**STYLE:** FLOATING CANDLES WHITE FLOWER CHAPEL PICK A SEAT SIGN

PRICING £40 SKU 093