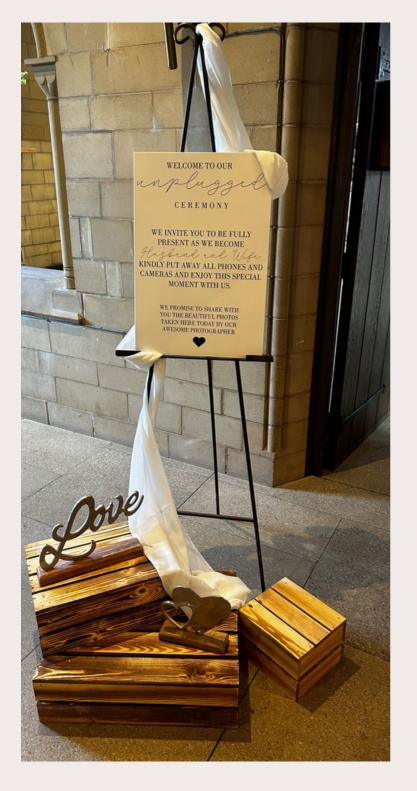

**STYLE:** UNPLUGGED WEDDING CEREOMNY & LOVE DISPLAY

PRICING £25 SKU 097

**STYLE:** RUSTIC CHAPEL SEATING & UPPLUGGED CHAPEL SIGN & DISPLAY

**PRICING £25** 

A beautiful way to let your guests know what you wish for your service. all sign come complete as a full display