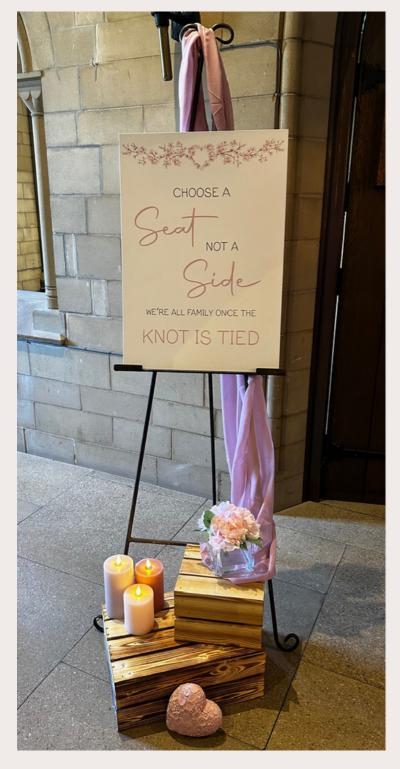

**STYLE:** BLUSH HEART & BLUSH FLOWER CHAPEL CHOOSE A SEAT SIGN

PRICING £25 SKU 095

**STYLE:** CHALK BOARD CHAPEL SEATING SIGNS

**PRICING £30** 

SKU 096

A beautiful way to let your guests know what you wish for your service. all sign come complete as a full display