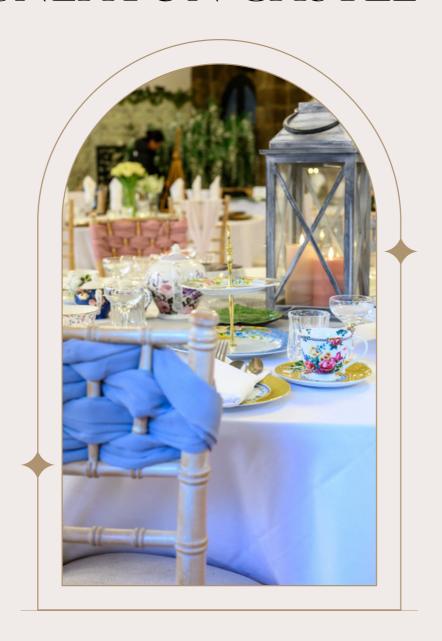

#### SNEATON CASTLE

A beautiful way to let your guests know what you wish for your service. all sign come complete as a full display

**STYLE:** FLOATING CANDLES WHITE FLOWER CHAPEL PICK A SEAT SIGN

PRICING £40 SKU 093