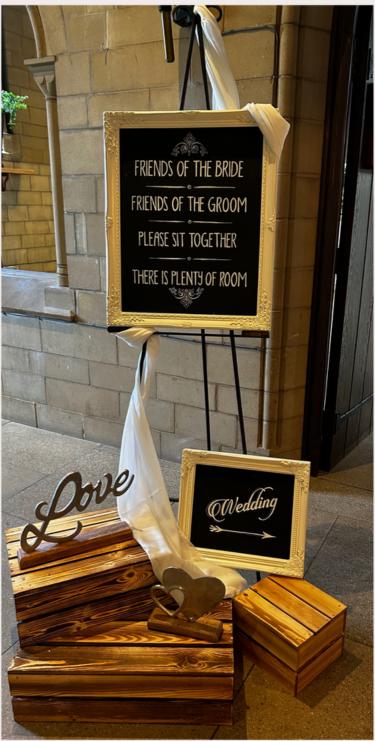

**STYLE:** BLUSH HEART & BLUSH FLOWER CHAPEL CHOOSE A SEAT SIGN

PRICING £25 SKU 095

**STYLE:** CHALK BOARD CHAPEL SEATING SIGNS

**PRICING £30** 

SKU 096

A beautiful way to let your guests know what you wish for your service. all sign come complete as a full display