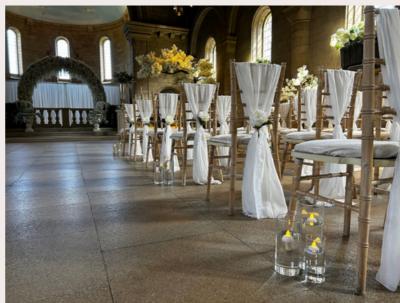

### WEDDING CHAPEL AISLE

A beautiful way to let your guests know what you wish for your service. all sign come complete as a full display

ALL CHAPEL SIGNS & DISPLAYS CAN BE BESPOKED TO MATCH YOUR THEME OR STYLE PLEASE ASK