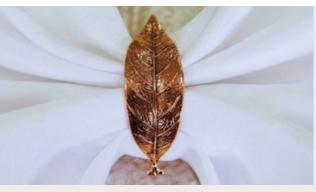

### ROSE GOLD LEAF

Elegant looks

**STYLE:** GOLD DIAMANTE BROOCHE

**PRICING** 

£1.50

PRICED PER PLATE

PRICED PER PLATE