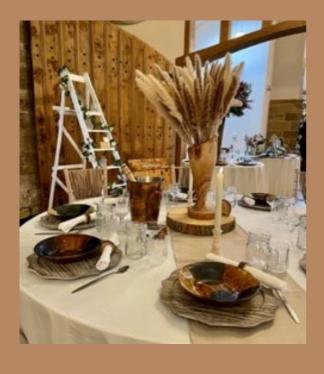

### **WOODEN RUSTIC**

Adding Rustic charm for your table STYLE: WOODEN GREY RUSTIC

PRICING £2.50

PRICED PER PLATE