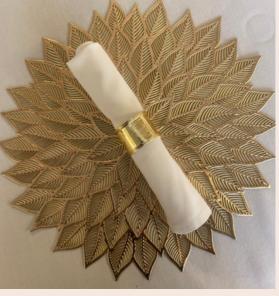

### **GOLD TEXTURE**

a timeless classic

**STYLE: GOLD TEXTURE NAPKIN RING** 

PRICING £1.00

SKU 056

### **GOLDEN SUNBURST**

A beautiful I placemat art deco style to add a touch of glam to your tables

**STYLE: GOLDEN SUNBURST** 

PRICING

£2.00

SKU 062