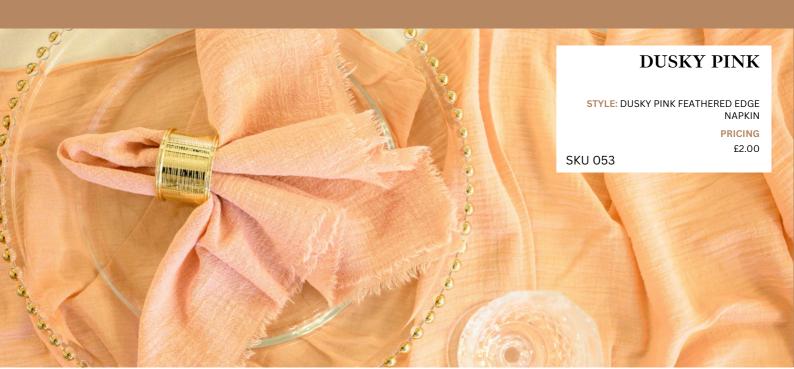

# NAPKINS

Within all our wedding packages here at the Castle white linen napkins are inclusive for your wedding day. However, we do understand that you may want to add a splash of colour to your tables with our great rustic boho look hand dyed napkin.