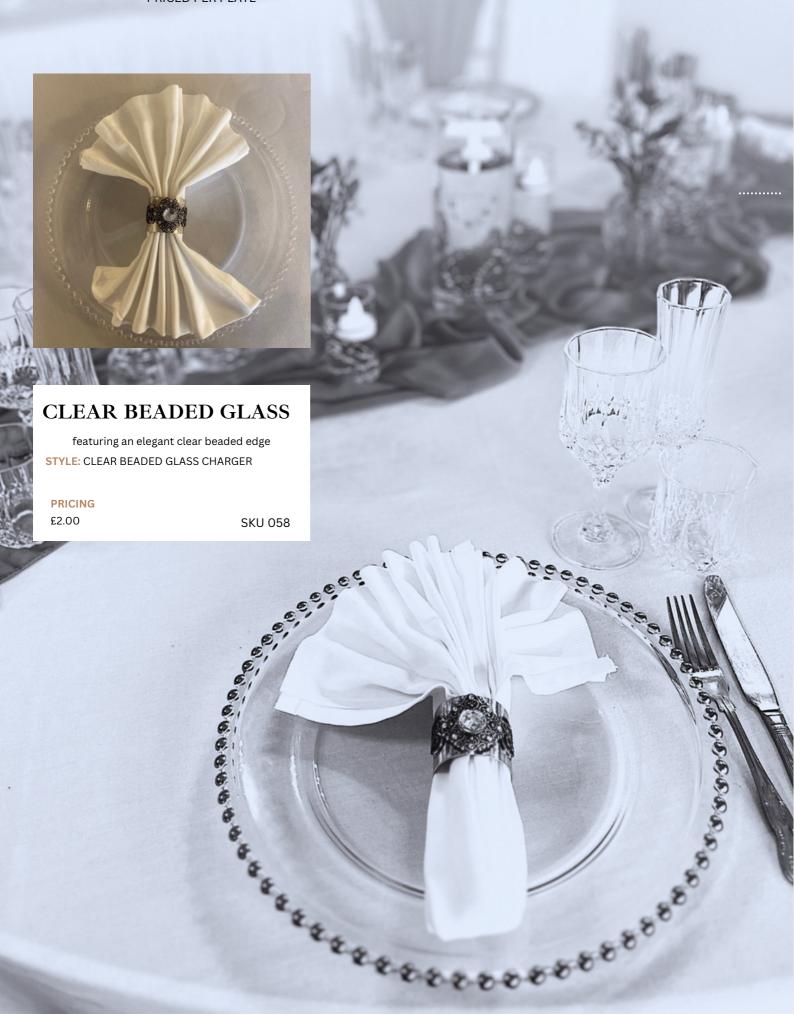

### GOLDEN BEADED GLASS

A classic elegant glass charger plate for sophisticated table styling.

**STYLE:** GOLDEN BEADED GLASS CHARGER

**PRICING** 

£2.00

PRICED PER PLATE