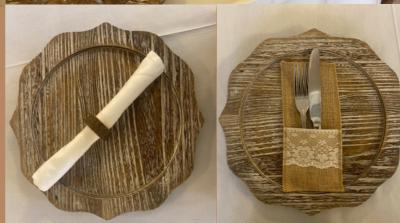

# NAPKINS

Within all our wedding packages here at the Castle white linen napkins are inclusive for your wedding day. However, we do understand that you may want to add a splash of colour to your tables with our great rustic boho look hand dyed napkin.

### **WOODEN RUSTIC**

all in rustic style nature at its best

**STYLE: WOODEN RUSTIC NAPKIN RING** 

PRICING £1.00

SKU 055