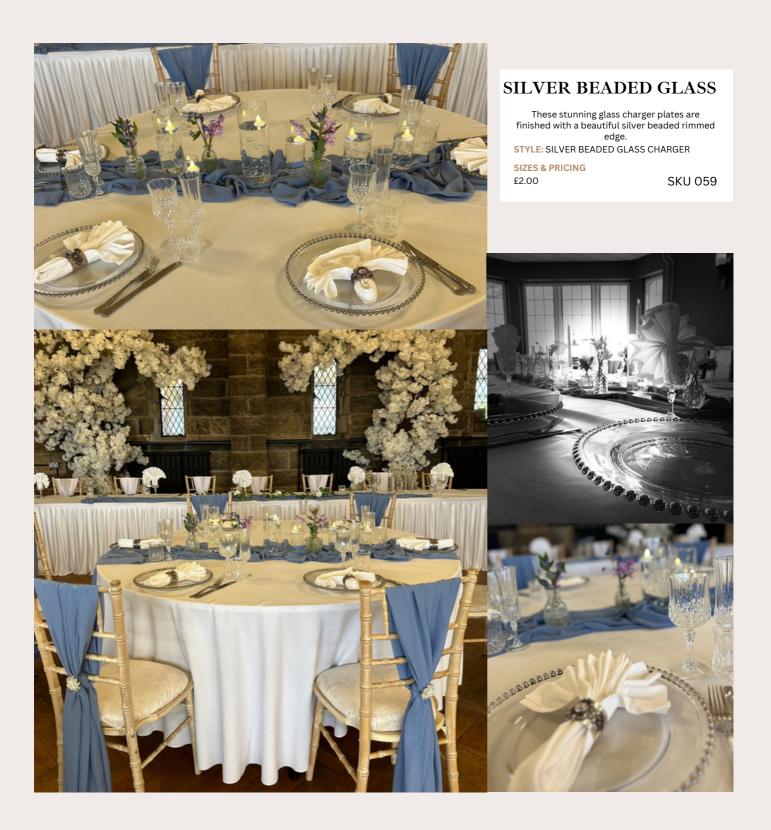

### GOLDEN BEADED GLASS

A classic elegant glass charger plate for sophisticated table styling.

**STYLE:** GOLDEN BEADED GLASS CHARGER

**PRICING** 

£2.00

PRICED PER PLATE