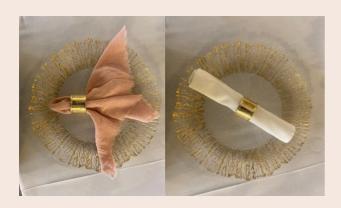

### ROSE GOLD LEAF

Elegant looks

**STYLE:** GOLD DIAMANTE BROOCHE

**PRICING** 

£1.50

PRICED PER PLATE

PRICED PER PLATE

# NAPKINS

Within all our wedding packages here at the Castle white linen napkins are inclusive for your wedding day. However, we do understand that you may want to add a splash of colour to your tables with our great rustic boho look hand dyed napkin.