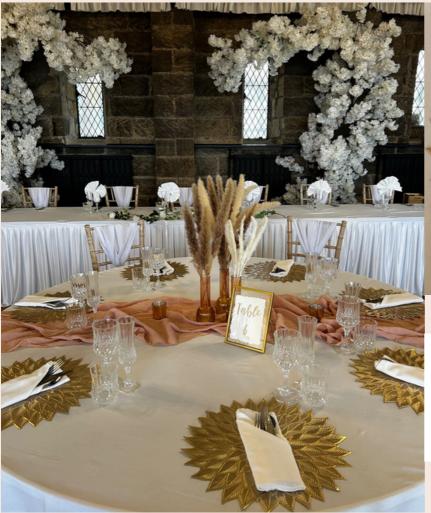

# NAPKINS

Within all our wedding packages here at the Castle white linen napkins are inclusive for your wedding day. However, we do understand that you may want to add a splash of colour to your tables with our great rustic boho look hand dyed napkin.

### **GOLDEN SUNBURST**

A beautiful I placemat art deco style to add a touch of glam to your tables

**STYLE: GOLDEN SUNBURST** 

PRICING

£2.00

SKU 062