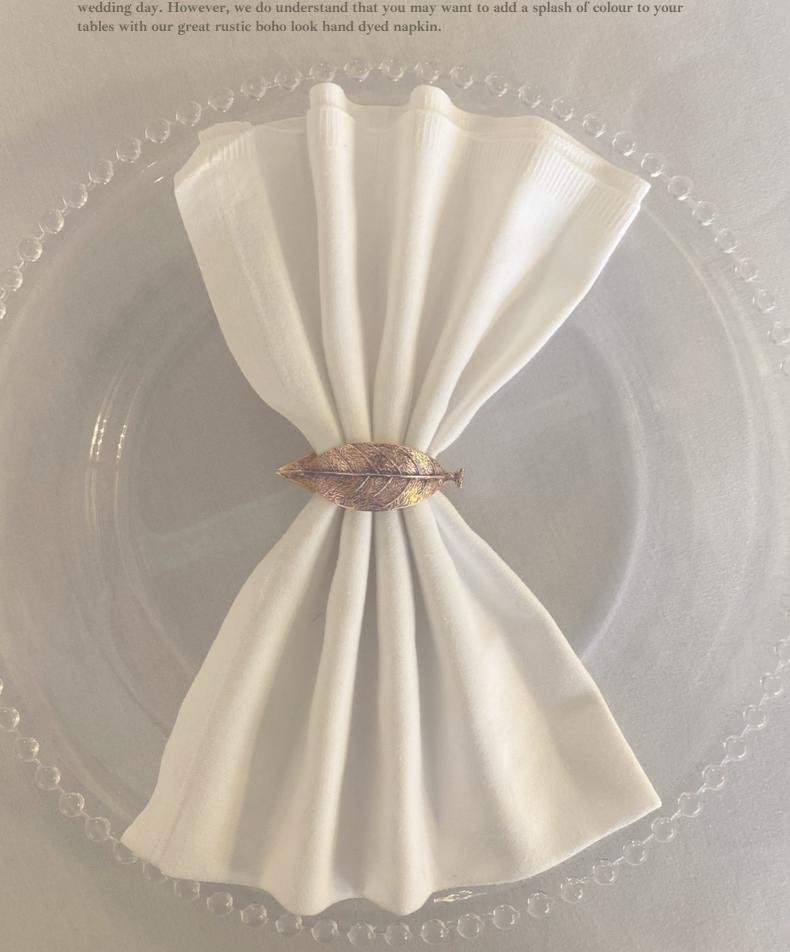

# NAPKINS

Within all our wedding packages here at the Castle white linen napkins are inclusive for your wedding day. However, we do understand that you may want to add a splash of colour to your tables with our great rustic boho look hand dyed napkin.