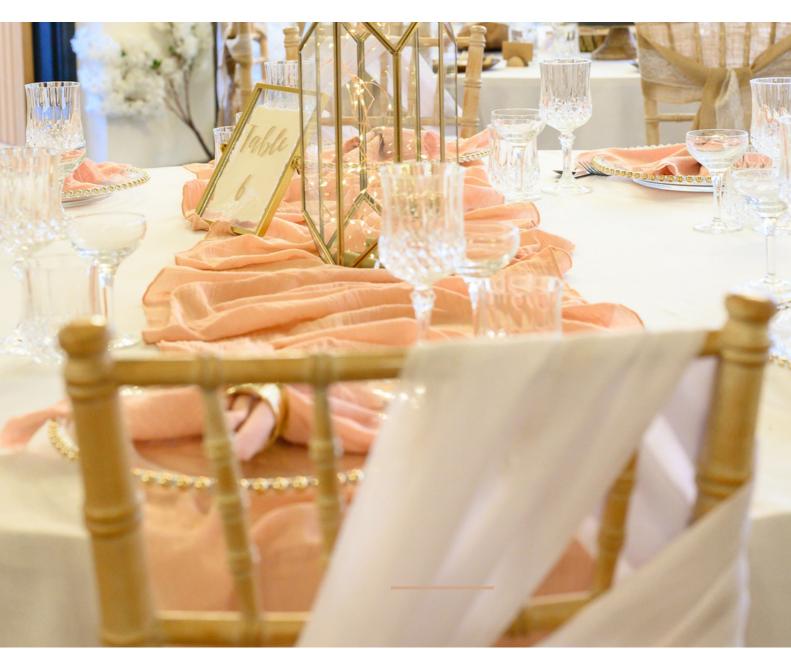

# NAPKINS

Within all our wedding packages here at the Castle white linen napkins are inclusive for your wedding day. However, we do understand that you may want to add a splash of colour to your tables with our great rustic boho look hand dyed napkin.