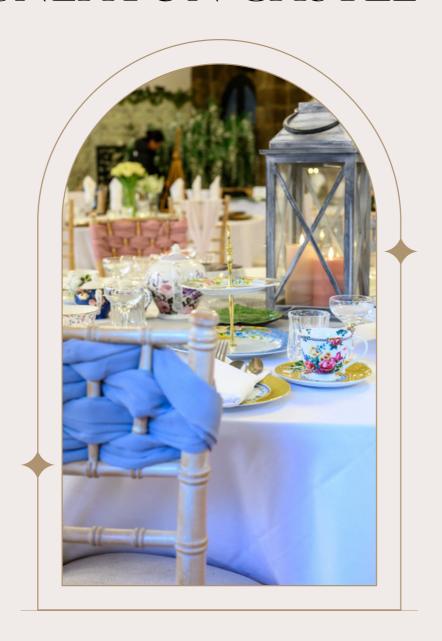

# SETTING THE SCENE

BY

### SNEATON CASTLE



# NAPKINS

Within all our wedding packages here at the Castle white linen napkins are inclusive for your wedding day. However, we do understand that you may want to add a splash of colour to your tables with our great rustic boho look hand dyed napkin.









### NAPKIN RINGS



# ANTIQUE SILVER JUBILEE

These intricately detailed napkin rings are perfect for adding a statement to your place setting STYLE: ANTIQUE SILVER JUBILE NAPKIN RING PRICING

£1.50 SKU 054

### **WOODEN RUSTIC**

all in rustic style nature at its best

**STYLE: WOODEN RUSTIC NAPKIN RING** 

PRICING £1.00

SKU 055



### **GOLD TEXTURE**

a timeless classic

**STYLE: GOLD TEXTURE NAPKIN RING** 

PRICING £1.00

SKU 056

### ROSE GOLD LEAF

Elegant looks

**STYLE:** GOLD DIAMANTE BROOCHE

**PRICING** 

£1.50



PRIC