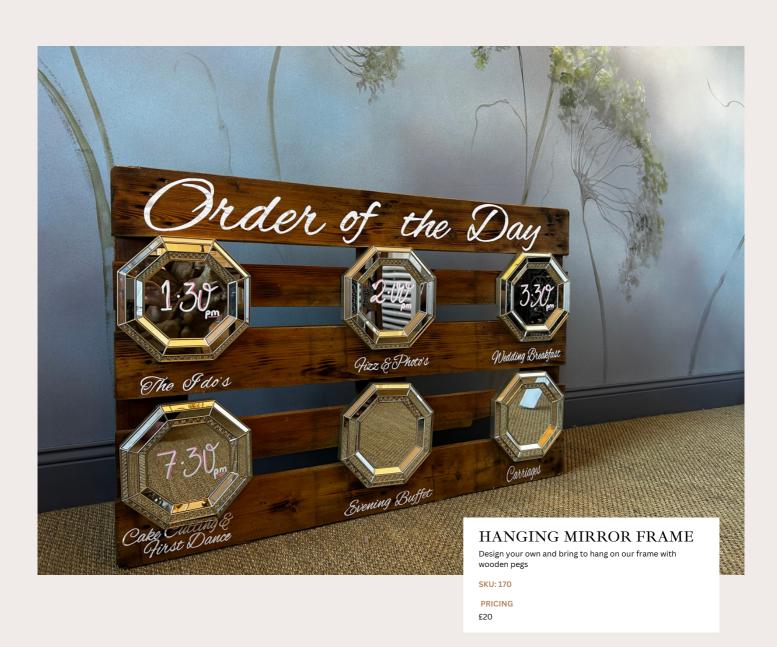

### 'ORDER OF THE DAY'

A great personal way to guide your guests through the order of events for your big day.