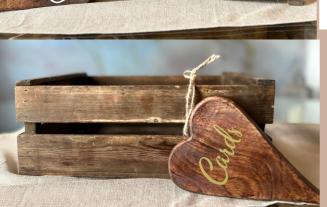

# SETTING THE SCENE

BY

### SNEATON CASTLE



### 'ORDER OF THE DAY'

A great personal way to guide your guests through the order of events for your big day.



## POST BOXES

The perfect way to store your wedding cards safely

#### **GLASS ELEMENTS**

prestening elegant style

SKU: 178

**PRICING** 

£10



### VINTAGE CHEST

SKU: 172

PRICING

£10





### POST BOXES

The perfect way to store your wedding cards safely



### **RUSTIC WOODEN**

looks stunning and fits perfect with a vintage theme

**SKU:** 173

**PRICING** 

£10



#### **RUSTIC CRATE**

Rustic at its best

**SKU: 174** 

**PRICING** 

£10



### VINTAGE SUITCASE

The old fashioned way

SKU: 175

PRICING

£10