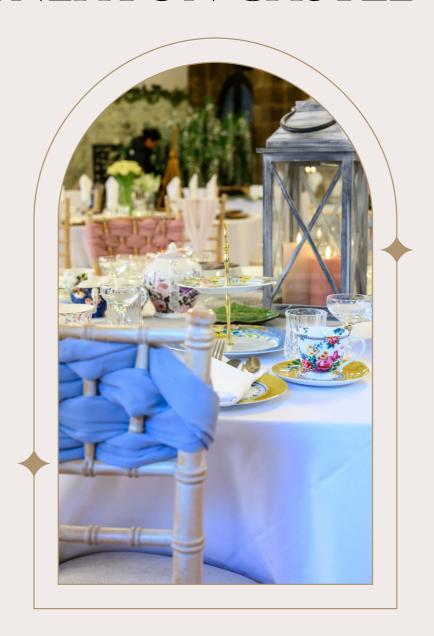

# SETTING THE SCENE

BY

### SNEATON CASTLE



### 'ORDER OF THE DAY'

A great personal way to guide your guests through the order of events for your big day.



## POST BOXES

The perfect way to store your wedding cards safely

#### **GLASS ELEMENTS**

prestening elegant style

SKU: 178

**PRICING** 

£10



### VINTAGE CHEST

SKU: 172

PRICING

£10





### POST BOXES

The perfect way to store your wedding cards safely



### **RUSTIC WOODEN**

looks stunning and fits perfect with a vintage theme

**SKU:** 173

**PRICING** 

£10



#### **RUSTIC CRATE**

Rustic at its best

**SKU: 174** 

**PRICING** 

£10



### VINTAGE SUITCASE

The old fashioned way

SKU: 175

PRICING

£10