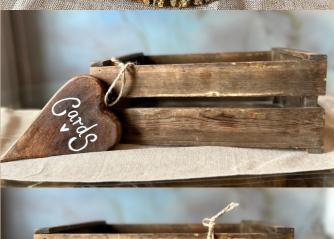

# SETTING THE SCENE

BY

### SNEATON CASTLE



### 'ORDER OF THE DAY'

A great personal way to guide your guests through the order of events for your big day.



## POST BOXES

The perfect way to store your wedding cards safely

#### **GLASS ELEMENTS**

prestening elegant style

SKU: 178

**PRICING** 

£10



### VINTAGE CHEST

SKU: 172

PRICING

£10





### POST BOXES

The perfect way to store your wedding cards safely



### **RUSTIC WOODEN**

looks stunning and fits perfect with a vintage theme

**SKU:** 173

**PRICING** 

£10



#### **RUSTIC CRATE**

Rustic at its best

**SKU: 174** 

**PRICING** 

£10



### VINTAGE SUITCASE

The old fashioned way

SKU: 175

PRICING

£10