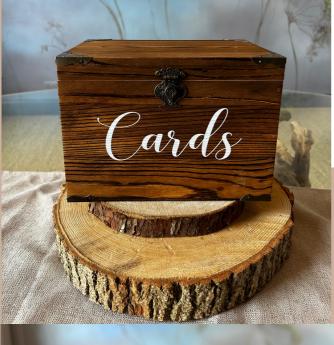

# SETTING THE SCENE

BY

### SNEATON CASTLE



### 'ORDER OF THE DAY'

A great personal way to guide your guests through the order of events for your big day.



## POST BOXES

The perfect way to store your wedding cards safely

#### **GLASS ELEMENTS**

prestening elegant style

SKU: 178

**PRICING** 

£10



### VINTAGE CHEST

SKU: 172

PRICING

£10





### POST BOXES

The perfect way to store your wedding cards safely



### **RUSTIC WOODEN**

looks stunning and fits perfect with a vintage theme

**SKU:** 173

**PRICING** 

£10



#### **RUSTIC CRATE**

Rustic at its best

**SKU: 174** 

**PRICING** 

£10



### VINTAGE SUITCASE

The old fashioned way

SKU: 175

PRICING

£10