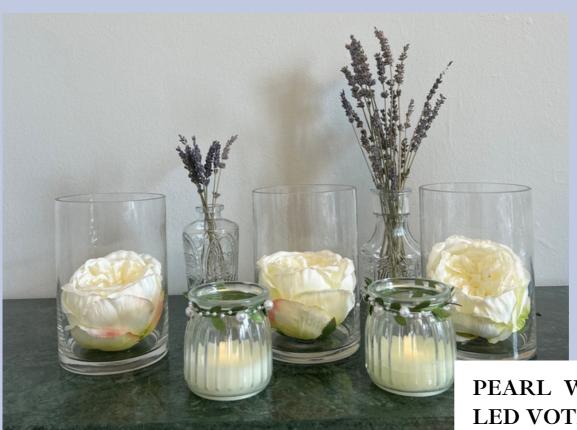

#### PEARL WRAPPED LED VOTIVE

They have a real wedding feel about them these delicate lights

**STYLE:** 3 PEARL LED TEALIGHT HOLDERS

**PRICING** 

£5 SKU 048

#### SPECKLED VOTIVE

They have a real stylish and elegant feel that is timeless.a set of 3

**STYLE: 3 GOLD SPECKLE TEALIGHT HOLDERS** 

**PRICING** 

£5