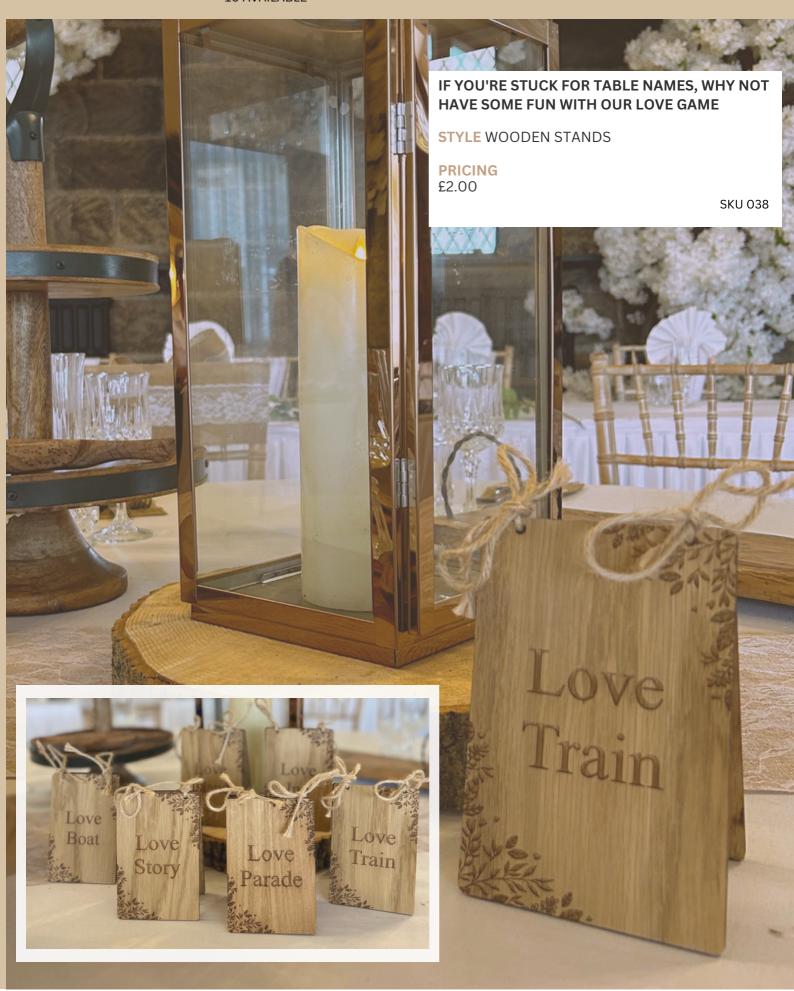

R HEART 1-11 AVAILABLE



Hand painted calligraphy & leaves in chalk paint , this natural slate heart is the perfect size

STYLE: SLATE HEART TABLE NUMBER PRICING

£1.50

### BLACK & WHITE PRINT



#### RUSTIC WOOD BLOCKS



### LOG SLICES

PRICED PER SLICE 1-10 AVAILABLE



### HEARTS & RUSTIC

PRICED PER NUMBER 1-10 AVIALABLE



OUR WOODEN HEART TABLE NUMBERS ARE THE PERFECT ADDITION TO YOUR FLORAL

CENTERPEICE OR SIMPLY HELD IN A BUD VASE

**STYLE - TALL WOODEN HEART** 

#### **PRICING**

£1.50 - Wooden Table Number SKU 035

£2.50 - Wooden Table Number & Bud Vase SKU 036

Our rustic cut out log slices, unquie in style

**STYLE** - CUT OUT LOG SLICE TABLE NUMBER **PRICING** £1.50 -

### ANTIQUE GOLD FRAME

PRICED PER FRAME 1-10 AVIALABLE



#### LOVE GAME

PRICED PER STAND 10 AVAILABLE



#### PINK ACRYLIC SIGNS

PRICED PER STAND
1-10 AVIALABLE



## ONE, TWO ... I DO

PRICED PER STAND
1-10 AVAILABLE



#### TABLE NUMBER &. PLACECARD HOLDER



£1.00

SKU 041

£1.00

All candles come complete with led candles







#### NATURALLY RUSTIC

Beautiful woodland tea light holders that have been cut and selected from real trees.

They can be displayed on tables to bring a country, barn or rustic wedding to life and have that real authentic feel.

STYLE: 3 RUSTIC WOODEN TEALIGHT HOLDER PRICING

£5 SKU 043

All candles come complete with led candles



HOLDER PRICING £7





#### **GOLDEN TAPER**

This trio of gold metal candlesticks are a beautiful piece for a wedding table with our ivory led taper candles for a full effect.

**STYLE: 3 GOLDEN TAPER CANDLE HOLDERS** 

**PRICING**