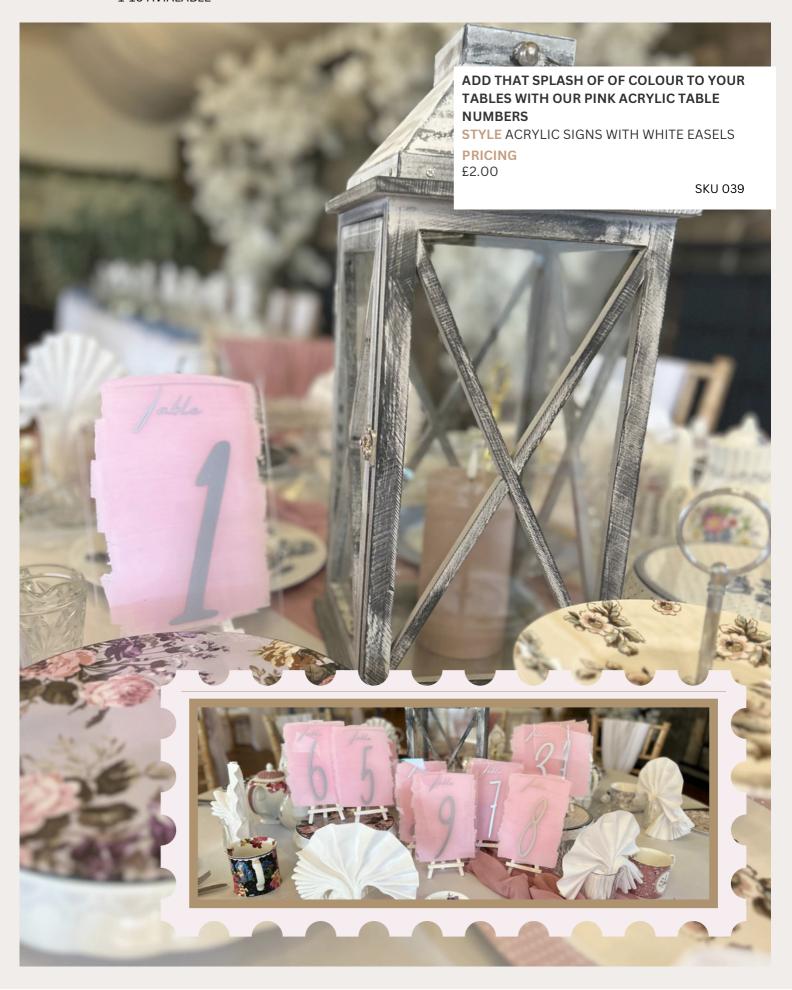

in chalk paint , this natural slate heart is the perfect size

STYLE: SLATE HEART TABLE NUMBER PRICING

£1.50

### BLACK & WHITE PRINT



#### RUSTIC WOOD BLOCKS



### LOG SLICES

PRICED PER SLICE 1-10 AVAILABLE



### HEARTS & RUSTIC

PRICED PER NUMBER 1-10 AVIALABLE



OUR WOODEN HEART TABLE NUMBERS ARE THE PERFECT ADDITION TO YOUR FLORAL

CENTERPEICE OR SIMPLY HELD IN A BUD VASE

**STYLE - TALL WOODEN HEART** 

#### **PRICING**

£1.50 - Wooden Table Number SKU 035

£2.50 - Wooden Table Number & Bud Vase SKU 036

Our rustic cut out log slices, unquie in style

**STYLE** - CUT OUT LOG SLICE TABLE NUMBER **PRICING** £1.50 -

### ANTIQUE GOLD FRAME

PRICED PER FRAME 1-10 AVIALABLE



#### LOVE GAME

PRICED PER STAND 10 AVAILABLE



#### PINK ACRYLIC SIGNS

PRICED PER STAND
1-10 AVIALABLE



## ONE, TWO ... I DO

PRICED PER STAND
1-10 AVAILABLE



#### TABLE NUMBER &. PLACECARD HOLDER



£1.00

SKU 041

£1.00

All candles come complete with led candles







#### NATURALLY RUSTIC

Beautiful woodland tea light holders that have been cut and selected from real trees.

They can be displayed on tables to bring a country, barn or rustic wedding to life and have that real authentic feel.

STYLE: 3 RUSTIC WOODEN TEALIGHT HOLDER PRICING

£5 SKU 043

All candles come complete with led candles



HOLDER PRICING £7





#### **GOLDEN TAPER**

This trio of gold metal candlesticks are a beautiful piece for a wedding table with our ivory led taper candles for a full effect.

**STYLE: 3 GOLDEN TAPER CANDLE HOLDERS** 

**PRICING** 

£7 SKU 044



All candles come complete with led candles