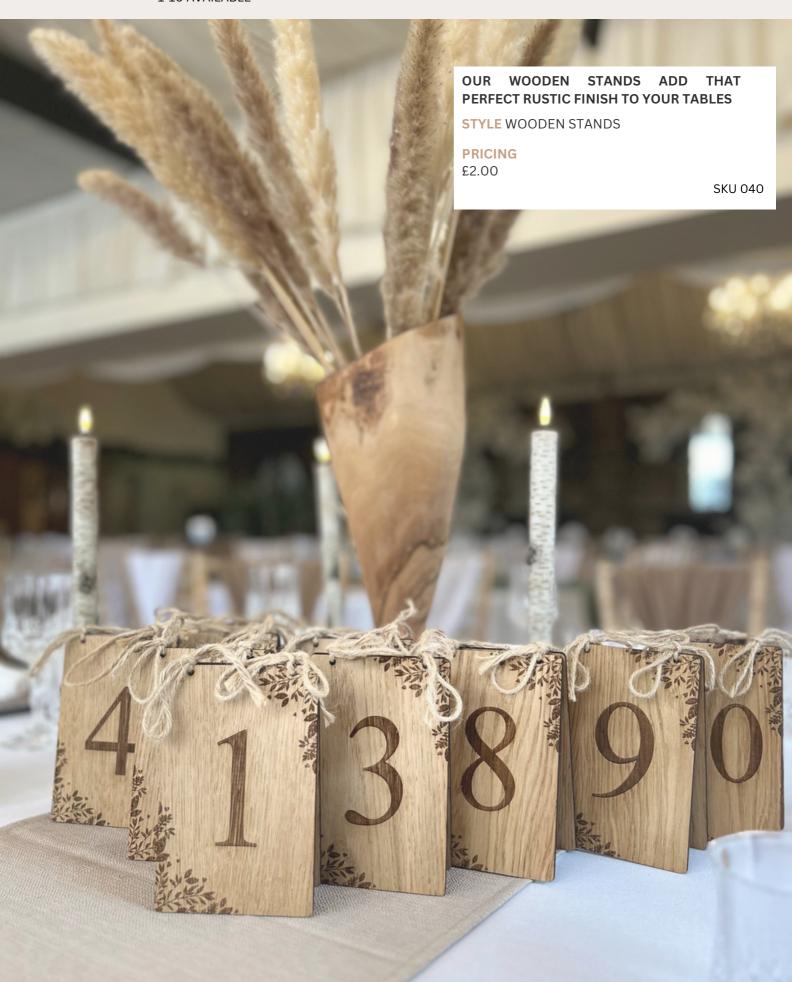

size

STYLE: SLATE HEART TABLE NUMBER PRICING

£1.50

### BLACK & WHITE PRINT



#### RUSTIC WOOD BLOCKS



### LOG SLICES

PRICED PER SLICE 1-10 AVAILABLE



### HEARTS & RUSTIC

PRICED PER NUMBER 1-10 AVIALABLE



OUR WOODEN HEART TABLE NUMBERS ARE THE PERFECT ADDITION TO YOUR FLORAL

CENTERPEICE OR SIMPLY HELD IN A BUD VASE

**STYLE - TALL WOODEN HEART** 

#### **PRICING**

£1.50 - Wooden Table Number SKU 035

£2.50 - Wooden Table Number & Bud Vase SKU 036

Our rustic cut out log slices, unquie in style

**STYLE** - CUT OUT LOG SLICE TABLE NUMBER **PRICING** £1.50 -

### ANTIQUE GOLD FRAME

PRICED PER FRAME 1-10 AVIALABLE



#### LOVE GAME

PRICED PER STAND 10 AVAILABLE



#### PINK ACRYLIC SIGNS

PRICED PER STAND
1-10 AVIALABLE



## ONE, TWO ... I DO

PRICED PER STAND
1-10 AVAILABLE



#### TABLE NUMBER &. PLACECARD HOLDER



£1.00

SKU 041

£1.00

All candles come complete with led candles







#### NATURALLY RUSTIC

Beautiful woodland tea light holders that have been cut and selected from real trees.

They can be displayed on tables to bring a country, barn or rustic wedding to life and have that real authentic feel.

STYLE: 3 RUSTIC WOODEN TEALIGHT HOLDER PRICING

£5 SKU 043

All candles come complete with led candles



HOLDER PRICING £7





#### **GOLDEN TAPER**

This trio of gold metal candlesticks are a beautiful piece for a wedding table with our ivory led taper candles for a full effect.

**STYLE: 3 GOLDEN TAPER CANDLE HOLDERS** 

**PRICING** 

£7 SKU 044



All candles come complete with led candles





#### COUPLES HURRICANE

for a personal touch to add