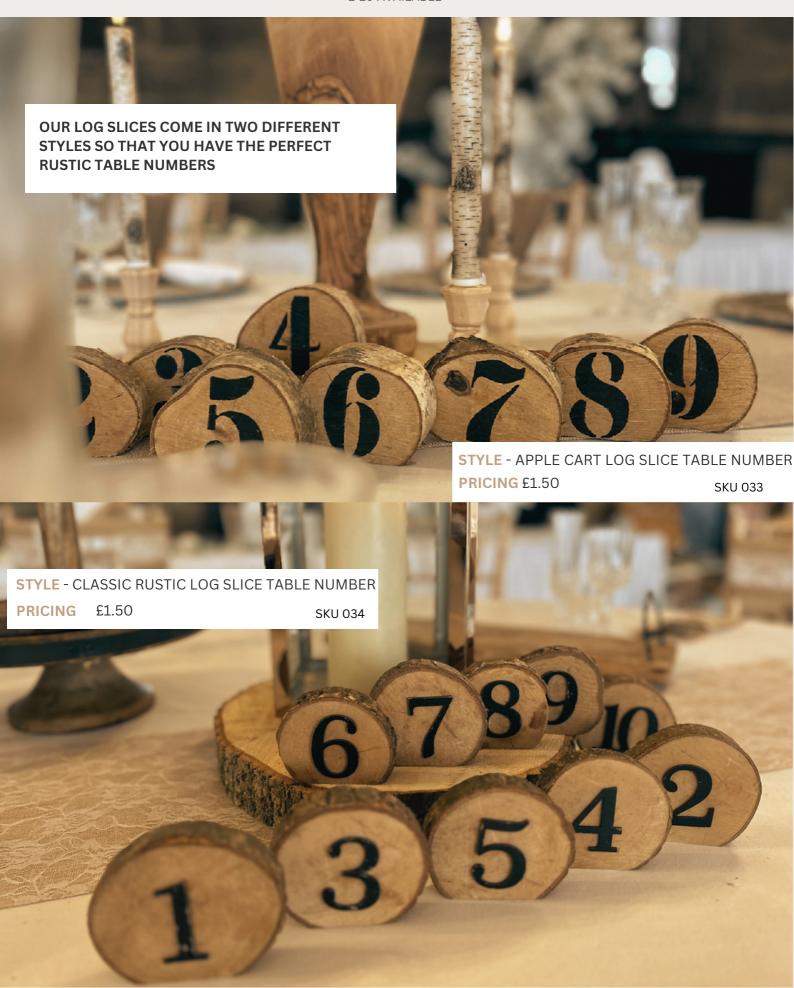

### LOG SLICES

PRICED PER SLICE 1-10 AVAILABLE

#### **PRICING**

£1.50 - Wooden Table Number SKU 035

£2.50 - Wooden Table Number & Bud Vase SKU 036

Our rustic cut out log slices, unquie in style

**STYLE** - CUT OUT LOG SLICE TABLE NUMBER **PRICING** £1.50 -