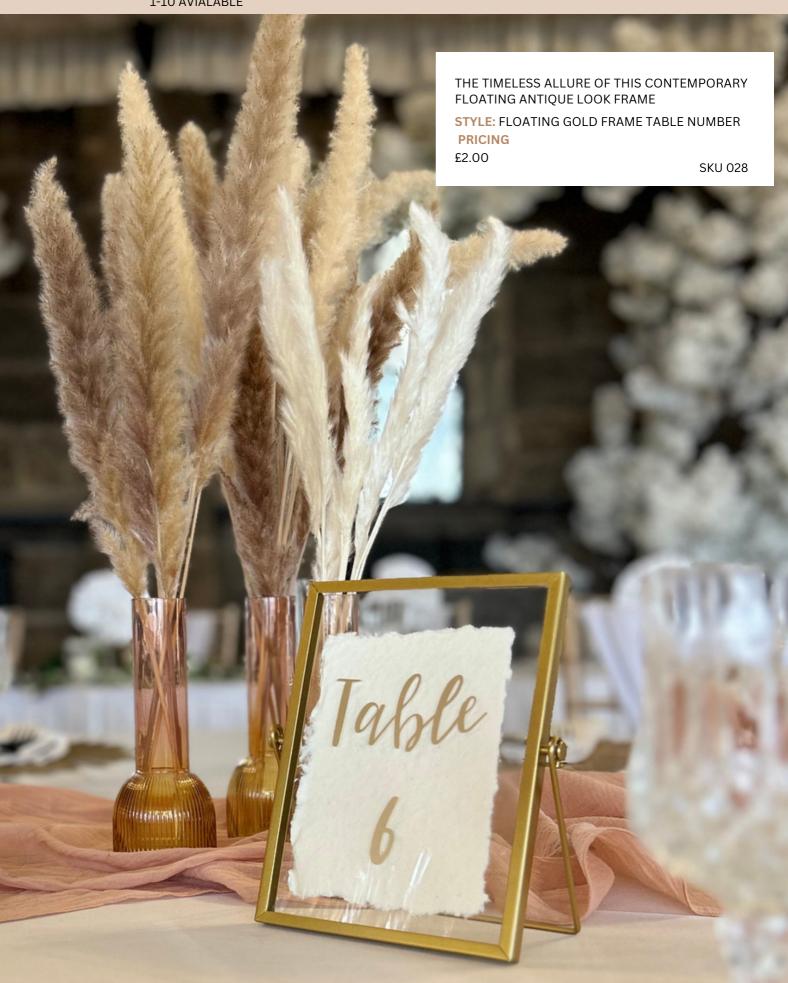

# SETTING THE SCENE

BY

#### SNEATON CASTLE



#### FLOATING FRAME

PRICED PER FRAME
1-10 AVIALABLE



### SLICED LOG STUMPS

PRICED PER STUMP 1-10 AVIALABLE



#### SLATE HEARTS

PRICED PER HEART 1-11 AVAILABLE



Hand painted calligraphy & leaves in chalk paint , this natural slate heart is the perfect size

STYLE: SLATE HEART TABLE NUMBER PRICING

£1.50

### BLACK & WHITE PRINT



#### RUSTIC WOOD BLOCKS



### LOG SLICES

PRICED PER SLICE 1-10 AVAILABLE



### HEARTS & RUSTIC

PRICED PER NUMBER 1-10 AVIALABLE



OUR WOODEN HEART TABLE NUMBERS ARE THE PERFECT ADDITION TO YOUR FLORAL

CENTERPEICE OR SIMPLY HELD IN A BUD VASE

**STYLE - TALL WOODEN HEART** 

#### **PRICING**

£1.50 - Wooden Table Number SKU 035

£2.50 - Wooden Table Number & Bud Vase SKU 036

Our rustic cut out log slices, unquie in style

**STYLE** - CUT OUT LOG SLICE TABLE NUMBER **PRICING** £1.50 -

### ANTIQUE GOLD F