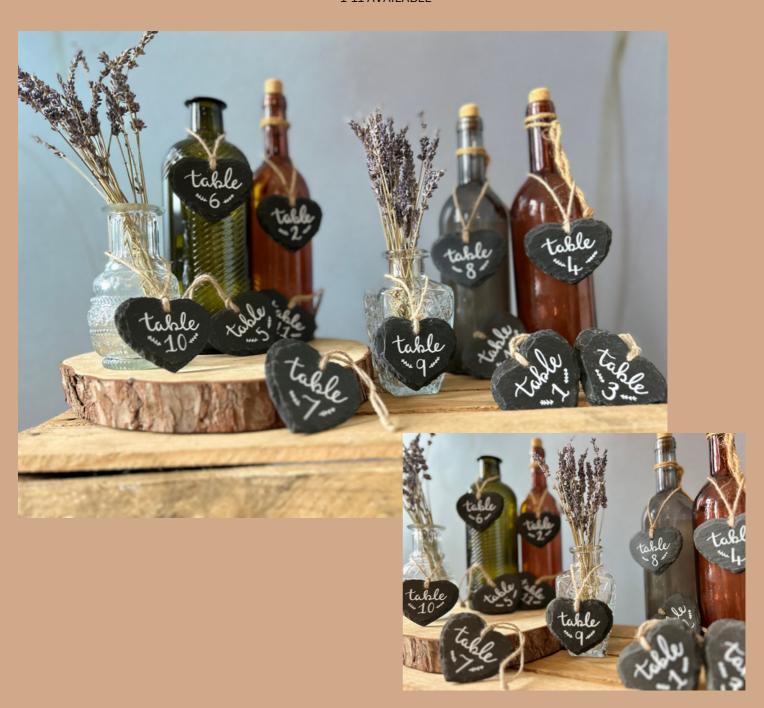

#### SLATE HEARTS

PRICED PER HEART 1-11 AVAILABLE

Hand painted calligraphy & leaves in chalk paint , this natural slate heart is the perfect size

STYLE: SLATE HEART TABLE NUMBER PRICING

£1.50