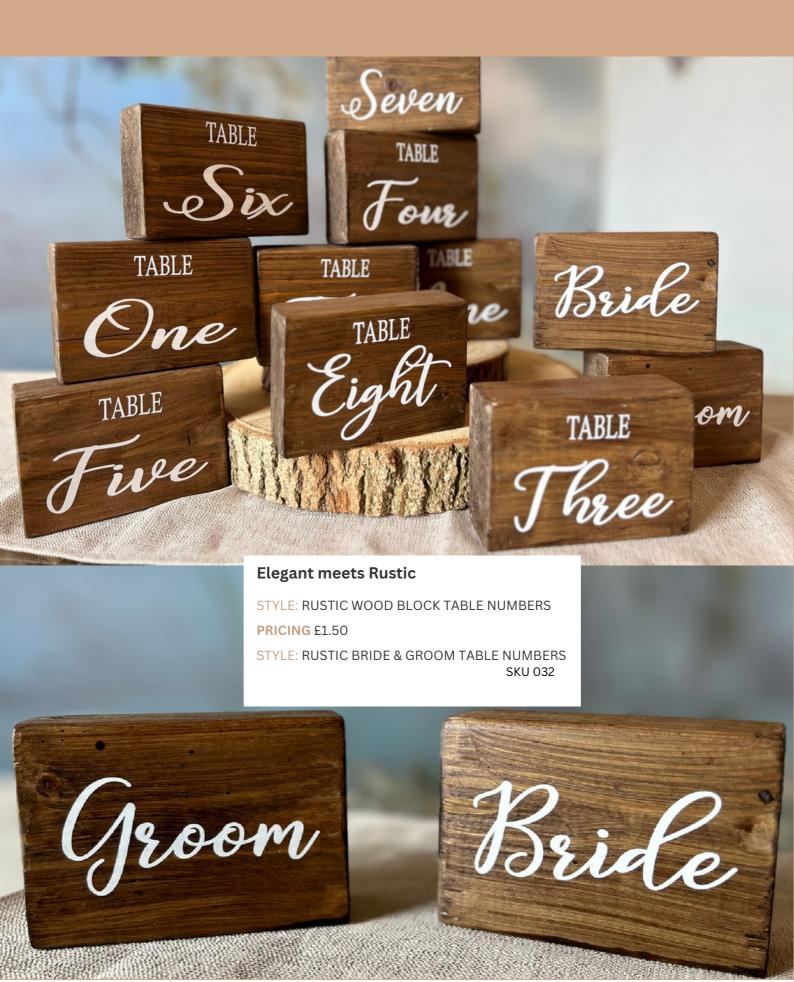

# SETTING THE SCENE

BY

#### SNEATON CASTLE



#### FLOATING FRAME

PRICED PER FRAME
1-10 AVIALABLE



### SLICED LOG STUMPS

PRICED PER STUMP 1-10 AVIALABLE



#### SLATE HEARTS

PRICED PER HEART 1-11 AVAILABLE



Hand painted calligraphy & leaves in chalk paint , this natural slate heart is the perfect size

STYLE: SLATE HEART TABLE NUMBER PRICING

£1.50

### BLACK & WHITE PRINT



#### RUSTIC WOOD BLOCKS



### LOG SLICES

PRICED PER SLICE 1-10 AVAILABLE



### HEARTS & RUSTIC

PRICED PER NUMBER 1-10 AVIALABLE



OUR WOODEN HEART TABLE NUMBERS ARE THE PERFECT ADDITION TO YOUR FLORAL

CENTERPEICE OR SIMPLY HELD IN A BUD VASE

**STYLE - TALL WOODEN HEART** 

#### **PRICING**

£1.50 - Wooden Table Number SKU 035

£2.50 - Wooden Table Number & Bud Vase SKU 036

Our rustic cut out log slices, unquie in style

**STYLE** - CUT OUT LOG SLICE TABLE NUMBER **PRICING** £1.50 -

### ANTIQUE GOLD FRAME

PRICED PER FRAME 1-10 AVIALABLE



#### LOVE GAME

PRICED PER STAND 10 AVAILABLE



#### PINK ACRYLIC SIGNS

PRICED PER STAND
1-10 AVIALABLE



## ONE, TWO ... I DO

PRICED PER STAND
1-10 AVAILABLE



#### TABLE NUMBER &. PLACECARD HOLDER



£1.00

SKU 041

£1.00

All candles come complete with led candl