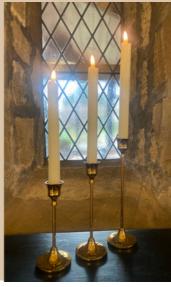

#### **GOLDEN TAPER**

This trio of gold metal candlesticks are a beautiful piece for a wedding table with our ivory led taper candles for a full effect.

**STYLE: 3 GOLDEN TAPER CANDLE HOLDERS** 

**PRICING** 

£7 SKU 044

All candles come complete with led candles