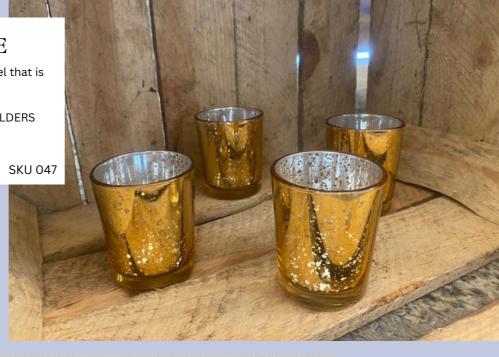

#### SPECKLED VOTIVE

They have a real stylish and elegant feel that is timeless.a set of 3

**STYLE: 3 GOLD SPECKLE TEALIGHT HOLDERS** 

**PRICING** 

£5

#### PEARL WRAPPED LED VOTIVE

They have a real wedding feel about them these delicate lights

**STYLE:** 3 PEARL LED TEALIGHT HOLDERS

**PRICING** 

£5 SKU 048