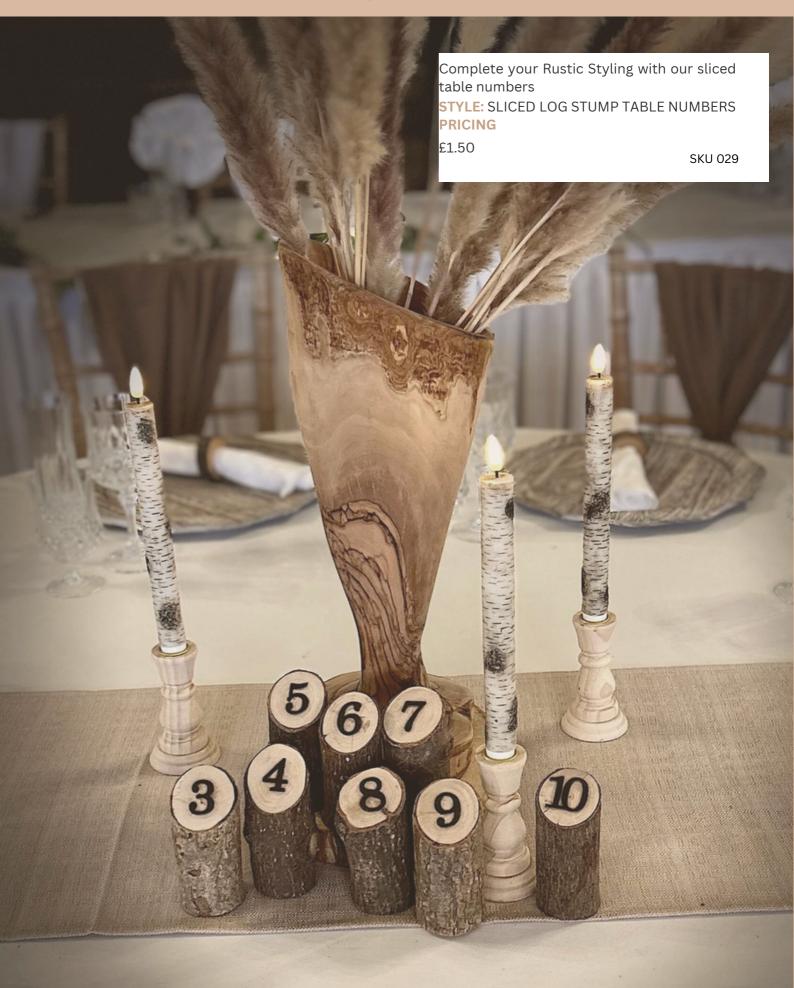

# SETTING THE SCENE

BY

#### SNEATON CASTLE



#### FLOATING FRAME

PRICED PER FRAME
1-10 AVIALABLE



### SLICED LOG STUMPS

PRICED PER STUMP 1-10 AVIALABLE



#### SLATE HEARTS

PRICED PER HEART 1-11 AVAILABLE



Hand painted calligraphy & leaves in chalk paint , this natural slate heart is the perfect size

STYLE: SLATE HEART TABLE NUMBER PRICING

£1.50

### BLACK & WHITE PRINT



#### RUSTIC WOOD BLOCKS



### LOG SLICES

PRICED PER SLICE 1-10 AVAILABLE



### HEARTS & RUSTIC

PRICED PER NUMBER 1-10 AVIALABLE



OUR WOODEN HEART TABLE NUMBERS ARE THE PERFECT ADDITION TO YOUR FLORAL

CENTERPEICE OR SIMPLY HELD IN A BUD VASE

**STYLE - TALL WOODEN HEART** 

#### **PRICING**

£1.50 - Wooden Table Number SKU 035

£2.50 - Wooden Table Number & Bud Vase SKU 036

Our rustic cut out log slices, unquie in style

**STYLE** - CUT OUT LOG SLICE TABLE NUMBER **PRICING** £1.50 -

### ANTIQUE GOLD FRAME

PRICED PER FRAME 1-10 AVIALABLE



#### LOVE GAME

P