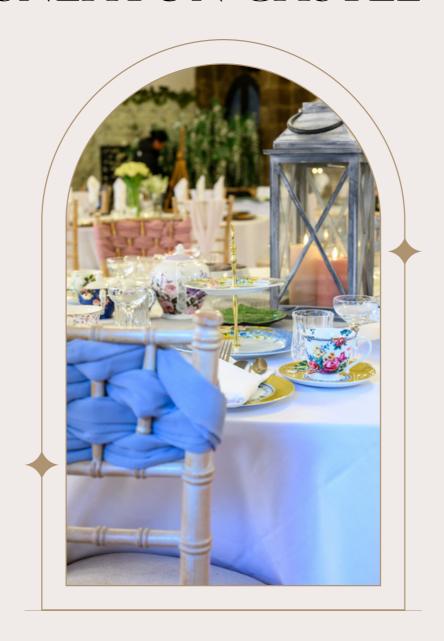

# SETTING THE SCENE

BY

#### SNEATON CASTLE



#### FLOATING FRAME

PRICED PER FRAME
1-10 AVIALABLE



### SLICED LOG STUMPS

PRICED PER STUMP 1-10 AVIALABLE



#### SLATE HEARTS

PRICED PER HEART 1-11 AVAILABLE



Hand painted calligraphy & leaves in chalk paint , this natural slate heart is the perfect size

STYLE: SLATE HEART TABLE NUMBER PRICING

£1.50

### BLACK & WHITE PRINT



#### RUSTIC WOOD BLOCKS



### LOG SLICES

PRICED PER SLICE 1-10 AVAILABLE



### HEARTS & RUSTIC

PRICED PER NUMBER 1-10 AVIALABLE



OUR WOODEN HEART TABLE NUMBERS ARE THE PERFECT ADDITION TO YOUR FLORAL

CENTERPEICE OR SIMPLY HELD IN A BUD VASE

**STYLE - TALL WOODEN HEART** 

#### **PRICING**

£1.50 - Wooden Table Number SKU 035

£2.50 - Wooden Table Number & Bud Vase SKU 036

Our rustic cut out log slices, unquie in style

**STYLE** - CUT OUT LOG SL