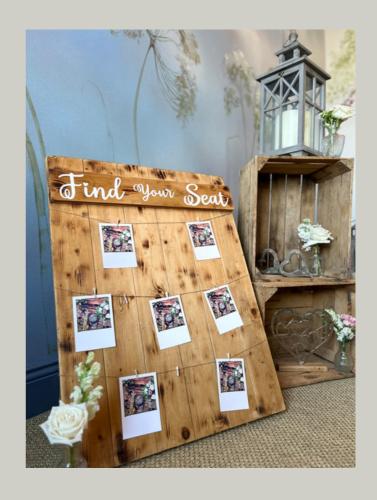

#### TABLE PLAN DISPLAYS

A great way to display your table plan for your guests to find their seat

### RUSTIC PALLET DISPLAY

A beautiful rustic seating plan board to make a statement on your special day. Perfect for any boho, country-esque or woodland wedding. layers of twine with mini pegs to hang your table cards from.

It is ideal for holding table list cards that are approx A6 in size and can be adapted with either three or four layers of twine depending on how many tables you have.

#### STYLE - RUSTIC PALLET FIND YOUR SEAT DISPLAY

PRICING £30 SKU 049