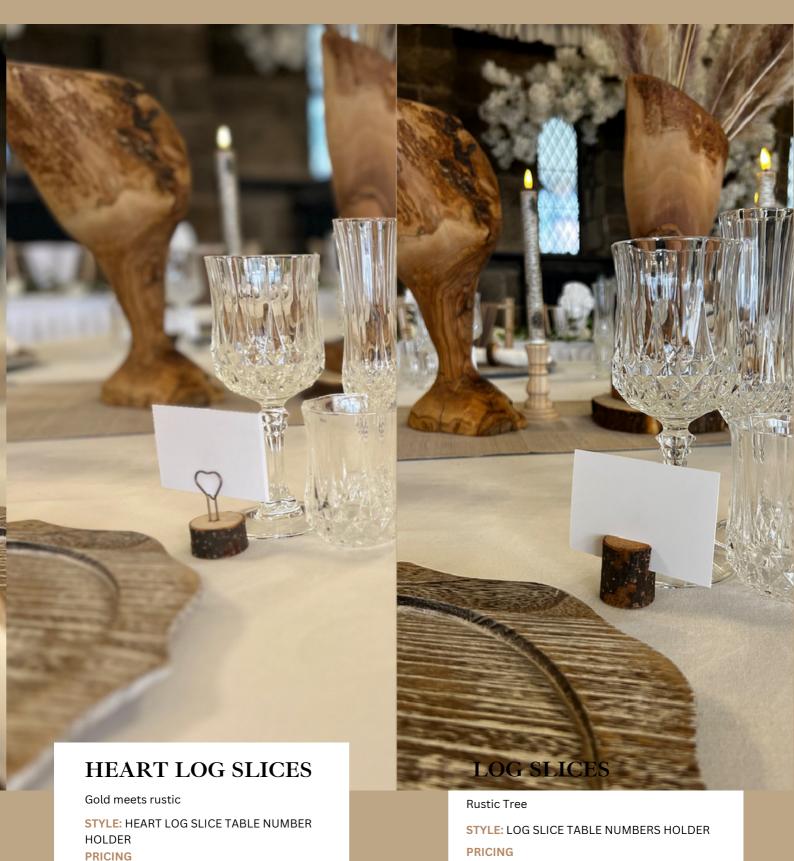

### SLICED LOG STUMPS

PRICED PER STUMP 1-10 AVIALABLE

### LOG SLICES

PRICED PER SLICE 1-10 AVAILABLE

#### **PRICING**

£1.50 - Wooden Table Number SKU 035

£2.50 - Wooden Table Number & Bud Vase SKU 036

Our rustic cut out log slices, unquie in style

**STYLE** - CUT OUT LOG SLICE TABLE NUMBER **PRICING** £1.50 -