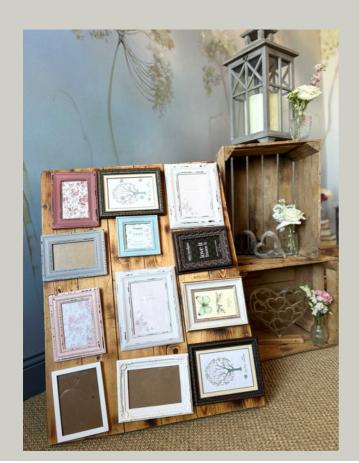

#### VINTAGE FRAMES DISPLAY

Perfect for your Vintage style a mixture of frames create a unquie style that you can fill in whichever way you would like with your tabes and pictures.

**STYLE - VINTAGE FRAMES DISPLAY** 

**PRICING £30**