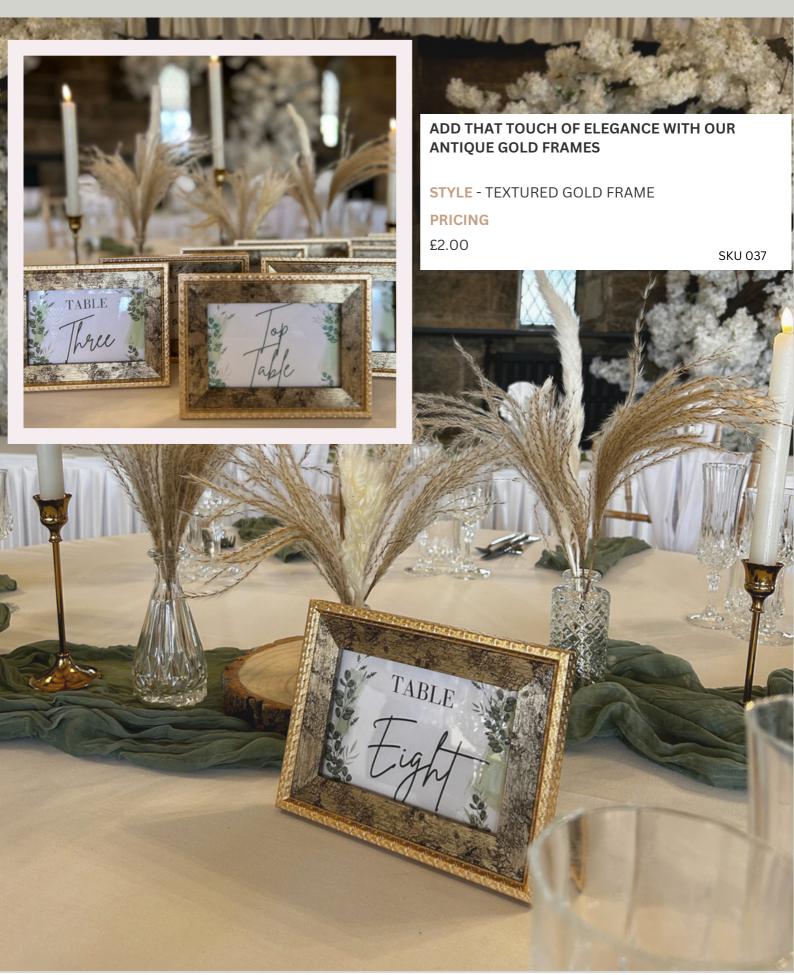

MP 1-10 AVIALABLE



#### SLATE HEARTS

PRICED PER HEART 1-11 AVAILABLE



Hand painted calligraphy & leaves in chalk paint , this natural slate heart is the perfect size

STYLE: SLATE HEART TABLE NUMBER PRICING

£1.50

### BLACK & WHITE PRINT



#### RUSTIC WOOD BLOCKS



### LOG SLICES

PRICED PER SLICE 1-10 AVAILABLE



### HEARTS & RUSTIC

PRICED PER NUMBER 1-10 AVIALABLE



OUR WOODEN HEART TABLE NUMBERS ARE THE PERFECT ADDITION TO YOUR FLORAL

CENTERPEICE OR SIMPLY HELD IN A BUD VASE

**STYLE - TALL WOODEN HEART** 

#### **PRICING**

£1.50 - Wooden Table Number SKU 035

£2.50 - Wooden Table Number & Bud Vase SKU 036

Our rustic cut out log slices, unquie in style

**STYLE** - CUT OUT LOG SLICE TABLE NUMBER **PRICING** £1.50 -

### ANTIQUE GOLD FRAME

PRICED PER FRAME 1-10 AVIALABLE



#### LOVE GAME

PRICED PER STAND 10 AVAILABLE



#### PINK ACRYLIC SIGNS

PRICED PER STAND
1-10 AVIALABLE



## ONE, TWO ... I DO

PRICED PER STAND
1-10 AVAILABLE



#### TABLE NUMBER &. PLACECARD HOLDER



£1.00

SKU 041

£1.00

All candles come complete with led candles







#### NATURALLY RUSTIC

Beautiful woodland tea light holders that have been cut and selected from real trees.

They can be displayed on tables to bring a country, barn or rustic wedding to life and have that real authentic feel.

STYLE: 3 RUSTIC WOODEN TEALIGHT HOLDER PRICING

£5 SKU 043

All candles come complete with led candles



HOLDER PRICING £7





#### **GOLDEN TAPER**

This trio of gold metal candlesticks are a beautiful piece for a wedding table with our ivory led taper candles for a full effect.

**STY