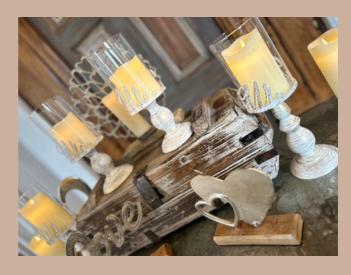

#### COUPLES HURRICANE

for a personal touch to add to your top table or display at a focus point of your choosing, Mr & Mr, Mr & Mrs or Mrs & Mrs avaible

STYLE: COUPLES HURRICANE CANDLE PRICING

£10

All candles come complete with led candles