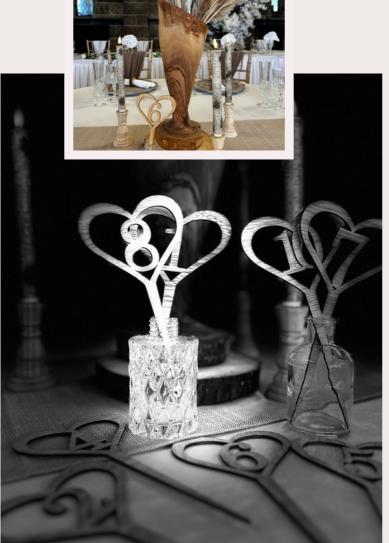

### HEARTS & RUSTIC

PRICED PER NUMBER 1-10 AVIALABLE

OUR WOODEN HEART TABLE NUMBERS ARE THE PERFECT ADDITION TO YOUR FLORAL

CENTERPEICE OR SIMPLY HELD IN A BUD VASE

**STYLE - TALL WOODEN HEART** 

#### **PRICING**

£1.50 - Wooden Table Number SKU 035

£2.50 - Wooden Table Number & Bud Vase SKU 036

Our rustic cut out log slices, unquie in style

**STYLE** - CUT OUT LOG SLICE TABLE NUMBER **PRICING** £1.50 -