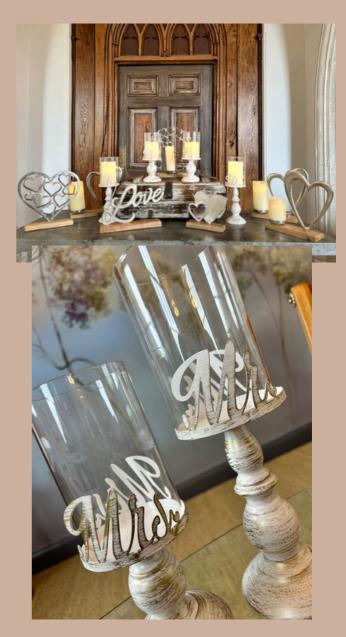

#### COUPLES HURRICANE

for a personal touch to add to your top table or display at a focus point of your choosing, Mr & Mr, Mr & Mrs or Mrs & Mrs avaible

STYLE: COUPLES HURRICANE CANDLE PRICING

£10

All candles come complete with led candles