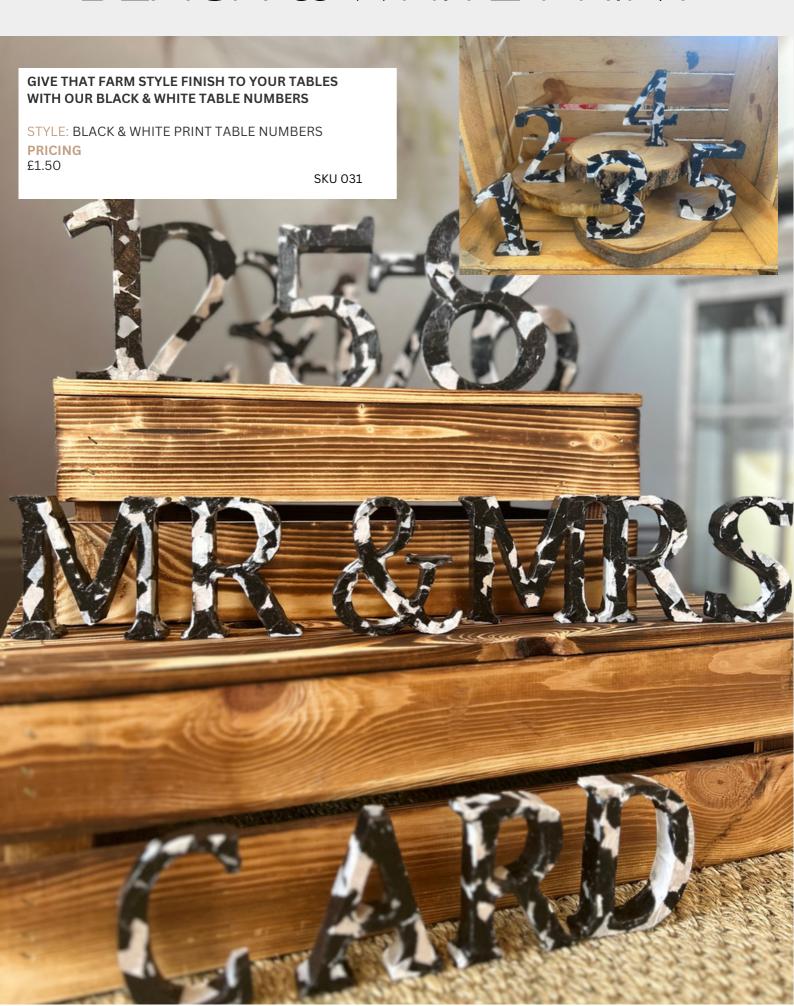

# SETTING THE SCENE

BY

#### SNEATON CASTLE



#### FLOATING FRAME

PRICED PER FRAME
1-10 AVIALABLE



### SLICED LOG STUMPS

PRICED PER STUMP 1-10 AVIALABLE



#### SLATE HEARTS

PRICED PER HEART 1-11 AVAILABLE



Hand painted calligraphy & leaves in chalk paint , this natural slate heart is the perfect size

STYLE: SLATE HEART TABLE NUMBER PRICING

£1.50

### BLACK & WHITE PRINT



#### RUSTIC WOOD BLOCKS



### LOG SLICES

PRICED PER SLICE 1-10 AVAILABLE



### HEARTS & RUSTIC

PRICED PER NUMBER 1-10 AVIALABLE



OUR WOODEN HEART TABLE NUMBERS ARE THE PERFECT ADDITION TO YOUR FLORAL

CENTERPEICE OR SIMPLY HELD IN A BUD VASE

**STYLE - TALL WOODEN HEART** 

#### **PRICING**

£1.50 - Wooden Table Number SKU 035

£2.50 - Wooden Table Number & Bud Vase SKU 036

Our rustic cut out log slices, unquie in style

**STYLE** - CUT OUT LOG SLICE TABLE NUMBER **PRICING** £1.50 -

### ANTIQUE GOLD FRAME

PRICED PER FRAME 1-10 AVIALABLE



#### LOVE GAME

PRICED PER STAND 10 AVAILABLE



#### PINK ACRYLIC SIGNS

PRICED PER STAND
1-10 AVIALABLE



## ONE, TWO ... I DO

PRICED PER STAND
1-10 AVAILABLE



#### TABLE NUMBER &. PLACECARD HOLDER



£1.00

SKU 041

£1.00

All candles c