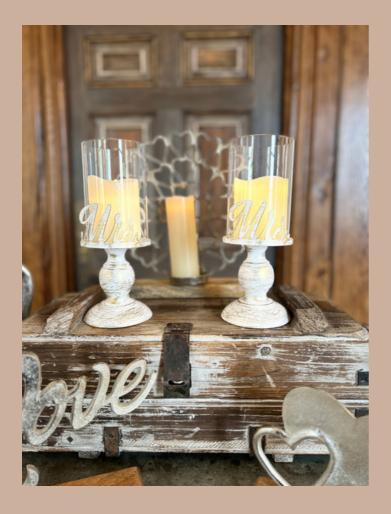

#### COUPLES HURRICANE

for a personal touch to add to your top table or display at a focus point of your choosing, Mr & Mr, Mr & Mrs or Mrs & Mrs avaible

STYLE: COUPLES HURRICANE CANDLE PRICING

£10

All candles come complete with led candles